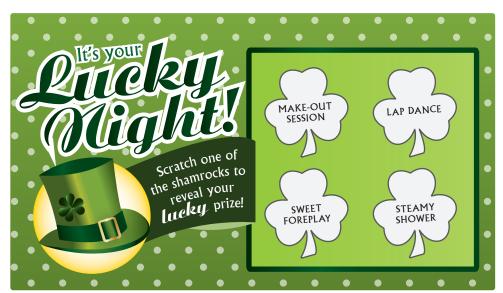

## **INSTRUCTIONS:**

Print tickets on cardstock and cut out. Cut out contact paper and stick to shamrock area. Mix 1 part dishwashing liquid and 2 parts paint, then apply paint on top of shamrocks. After the first layer dries, add additional layers until text is fully covered. Then, scratch off and enjoy!