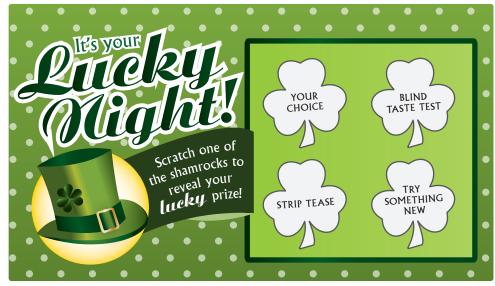

## **INSTRUCTIONS:**

Print tickets on cardstock and cut out. Cut out contact paper and stick to shamrock area. Mix 1 part dishwashing liquid and 2 parts paint, then apply paint on top of shamrocks. After the first layer dries, add additional layers until text is fully covered. Then, scratch off and enjoy!