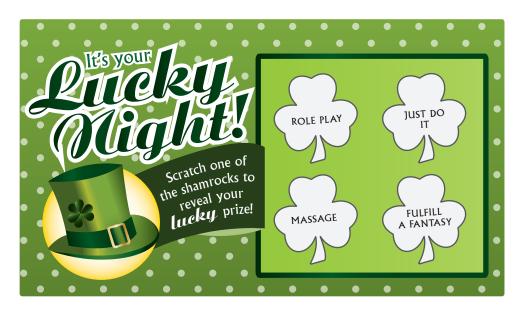

## **INSTRUCTIONS:**

Print tickets on cardstock and cut out. Cut out contact paper and stick to shamrock area. Mix 1 part dishwashing liquid and 2 parts paint, then apply paint on top of shamrocks. After the first layer dries, add additional layers until text is fully covered. Then, scratch off and enjoy!