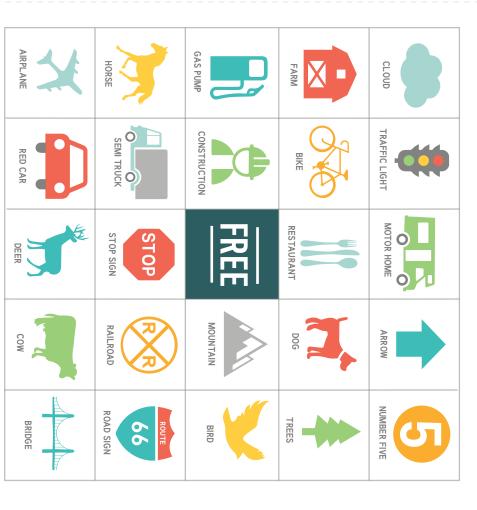

## ROAD TRIP BINGO

## HOW TO PLAY

Each person finds his or her own items, marking them as found Try to find 5 items in a row, across, down, or diagonally!!