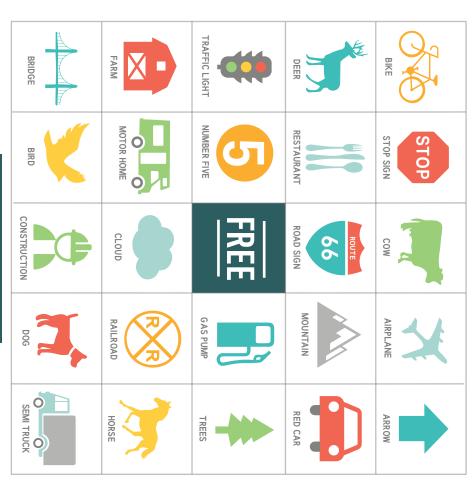

## ROAD TRIP BINGO

## HOW TO PLAY

Each person finds his or her own items, marking them as found Try to find 5 items in a row, across, down, or diagonally!!