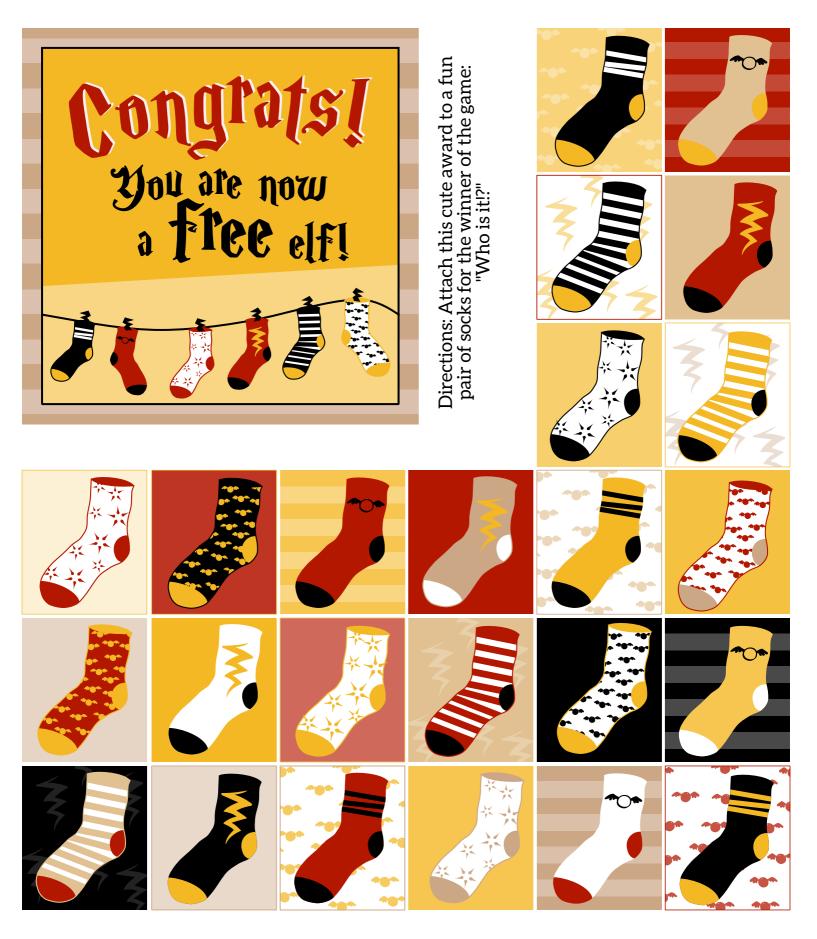

## WHO 15 1T?

PLAYERS WILL TAKE TURNS DRAWING A CHARACTER NAME OUT OF A BOWL. THE PLAYER WILL ACT OUT THE CHARACTER THAT THEY DREW UNTIL ANOTHER PLAYER GUESSES WHO THEY ARE. PLAYERS ACTING OUT MAY SPEAK WHILE PORTRAYING THEIR CHARACTER, HOWEVER THEY ARE NOT ALLOWED TO SAY THEIR NAME, WHAT THEIR NAME RHYMES WITH, WHAT LETTER IT STARTS WITH, OR ANY OTHER CLUES DIRECTLY ABOUT THEIR NAME. THE PLAYER WHO GUESSES CORRECTLY EARNS A SOCK! THE BOWL IS THEN PASSED CLOCKWISE ON TO THE NEXT PLAYER AND THAT PLAYER THEN DRAWS AND ACTS OUT A CHARACTER. THE GAME ENDS WHEN ALL OF THE CHARACTERS HAVE BEEN ACTED OUT. THE PLAYER WITH THE MOST SOCKS AT THE END OF THE GAME WINS!

## **AWARDS & SOCKS**