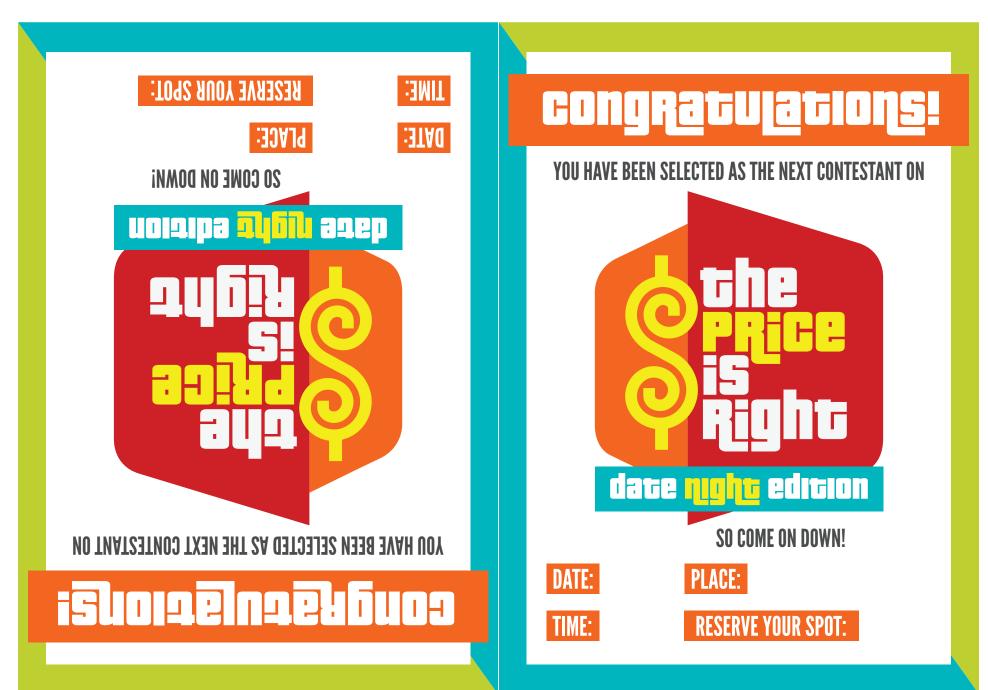

THESE PRINTABLES HAVE BEEN CREATED EXCLUSIVELY FOR WWW.THEDATINGDIVAS.COM BY COURTNEY AT PAPERELLI - WWW.PAPERELLI.COM

**ROUND 3** 

DECIDE IF THE PRICE FOR EACH ITEM IS TOO HIGH OR TOO LOW. CIRCLE YOUR ANSWER IN THE SPACE PROVIDED. FOR EACH CORRECT ANSWER YOUR TEAM EARNS 200 POINTS.