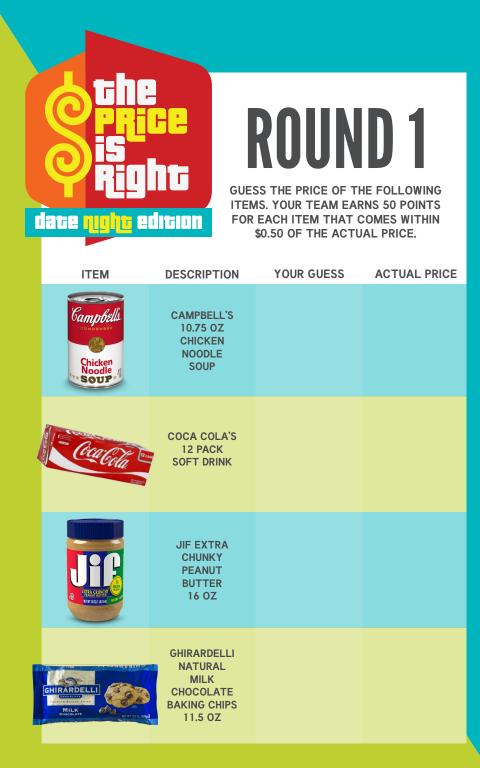

THESE PRINTABLES HAVE BEEN CREATED EXCLUSIVELY FOR WWW.THEDATINGDIVAS.COM BY COURTNEY AT PAPERELLI - WWW.PAPERELLI.COM







**ROUND 3** 

DECIDE IF THE PRICE FOR EACH ITEM IS TOO HIGH OR TOO LOW. CIRCLE YOUR ANSWER IN THE SPACE PROVIDED. FOR EACH CORRECT ANSWER YOUR TEAM EARNS 200 POINTS.

|                     | DESCRIPTION                                                     | HIGH OR LOW? | ACTUAL PRICE |
|---------------------|-----------------------------------------------------------------|--------------|--------------|
| 505,50 USING \$25.9 | 5 SWIFFER WET<br>JET STARTER<br>KIT 1 COUNT                     | HIGH<br>LOW  |              |
| \$3.25              | LUCKY<br>CHARMS<br>CEREAL<br>20.5 OZ                            | HIGH<br>LOW  |              |
| SB.4                | FRESCHETTA<br>HAWAIIN<br>STYLE PIZZA<br>16.6 OZ                 | HIGH<br>LOW  |              |
| \$12.9              | TID