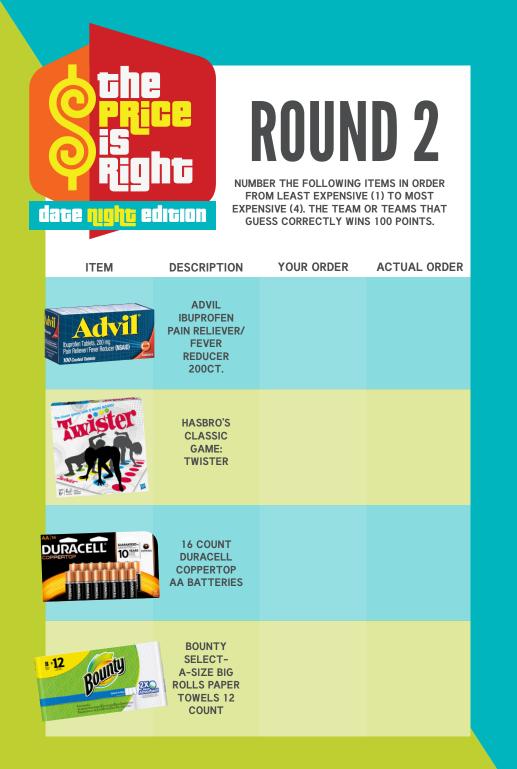

THESE PRINTABLES HAVE BEEN CREATED EXCLUSIVELY FOR WWW.THEDATINGDIVAS.COM BY COURTNEY AT PAPERELLI - WWW.PAPERELLI.COM







**ROUND 3** 

DECIDE IF THE PRICE FOR EACH ITEM IS TOO HIGH OR TOO LOW. CIRCLE YOUR ANSWER IN THE SPACE PROVIDED. FOR EACH CORRECT ANSWER YOUR TEAM EARNS 200 POINTS.

|                     | DESCRIPTION                                                     | HIGH OR LOW? | ACTUAL PRICE |
|---------------------|-----------------------------------------------------------------|--------------|--------------|
| 505,50 USING \$25.9 | 5 SWIFFER WET<br>JET STARTER<br>KIT 1 COUNT                     | HIGH<br>LOW  |              |
| \$3.25              | LUCKY<br>CHARMS<br>CEREAL<br>20.5 OZ                            | HIGH<br>LOW  |              |
| SB.4                | FRESCHETTA<br>HAWAIIN<br>STYLE PIZZA<br>16.6 OZ                 | HIGH<br>LOW  |              |
| \$12.9              | TIDE<