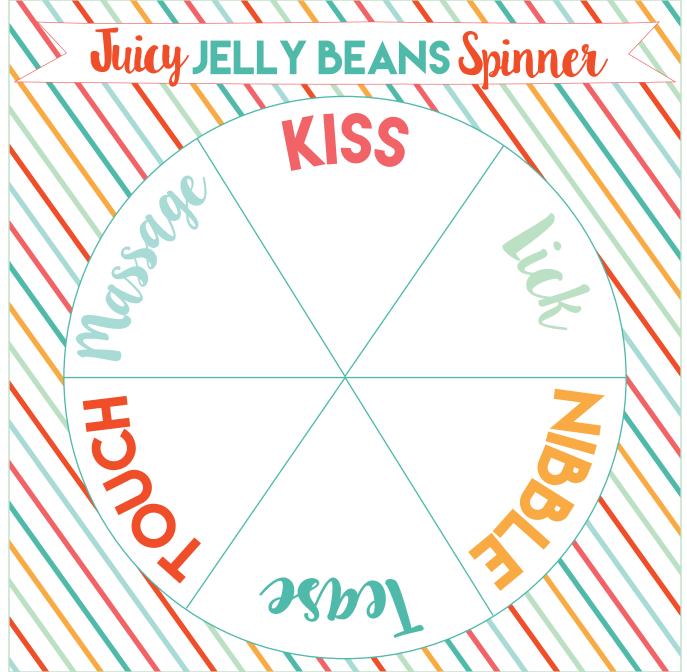

|          |
|                 |          | FLAVOR<br>3:                                         | ELL      |
|                 |          | FLAVOR FLAVOR FLAVOR FLAVOR FLAVOR 1: 2: 3: 4: 5: 6: | BE       |
|                 |          | FLAVOR<br>5:                                         | AN Taste |
|                 |          | FLAVOR<br>6:                                         | aste     |
|                 |          | FLAYOR<br>7:                                         | Test     |
|                 |          | FLAVOR<br>8:                                         |          |
|                 |          | FLAVOR FLAVOR FLAVOR 7: 8: 9: 10:                    |          |
|                 |          | FLAVOR<br>10:                                        |          |