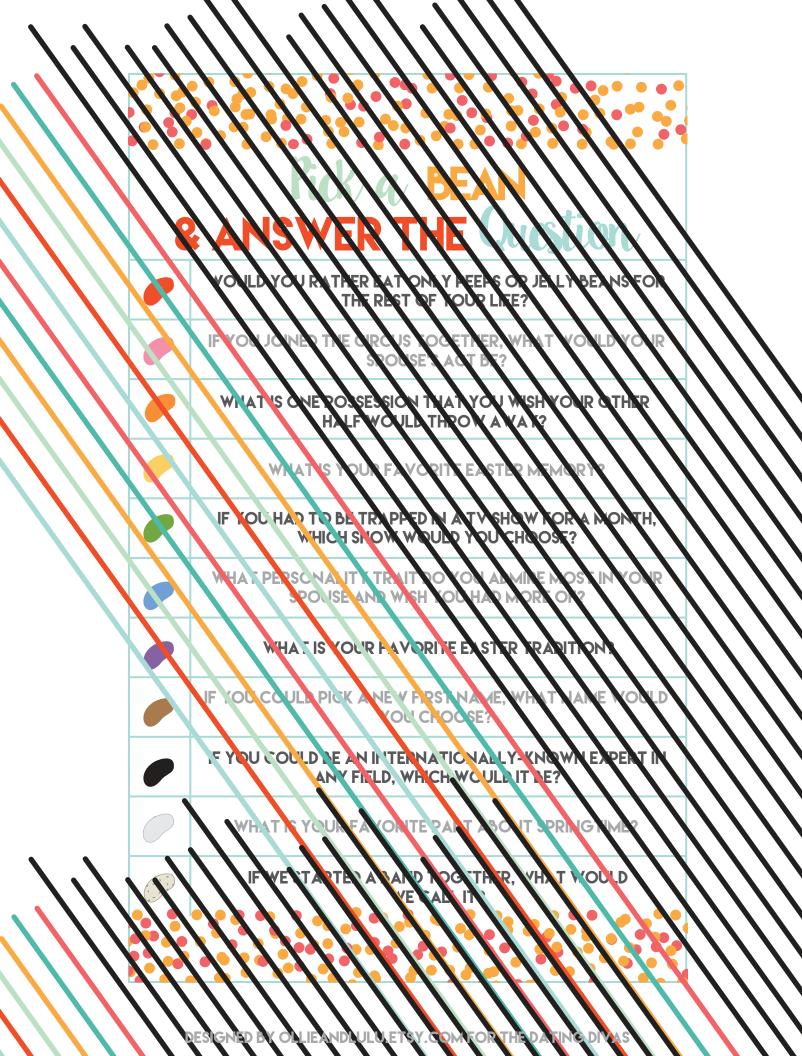

|          |
|                 |          | FLAVOR<br>3:                                         | ELL      |
|                 |          | FLAVOR FLAVOR FLAVOR FLAVOR FLAVOR 1: 2: 3: 4: 5: 6: | BE       |
|                 |          | FLAVOR<br>5:                                         | AN Taste |
|                 |          | FLAVOR<br>6:                                         | aste     |
|                 |          | FLAYOR<br>7:                                         | Test     |
|                 |          | FLAVOR<br>8:                                         |          |
|                 |          | FLAVOR FLAVOR FLAVOR 7: 8: 9: 10:                    |          |
|                 |          | FLAVOR<br>10:                                        |          |