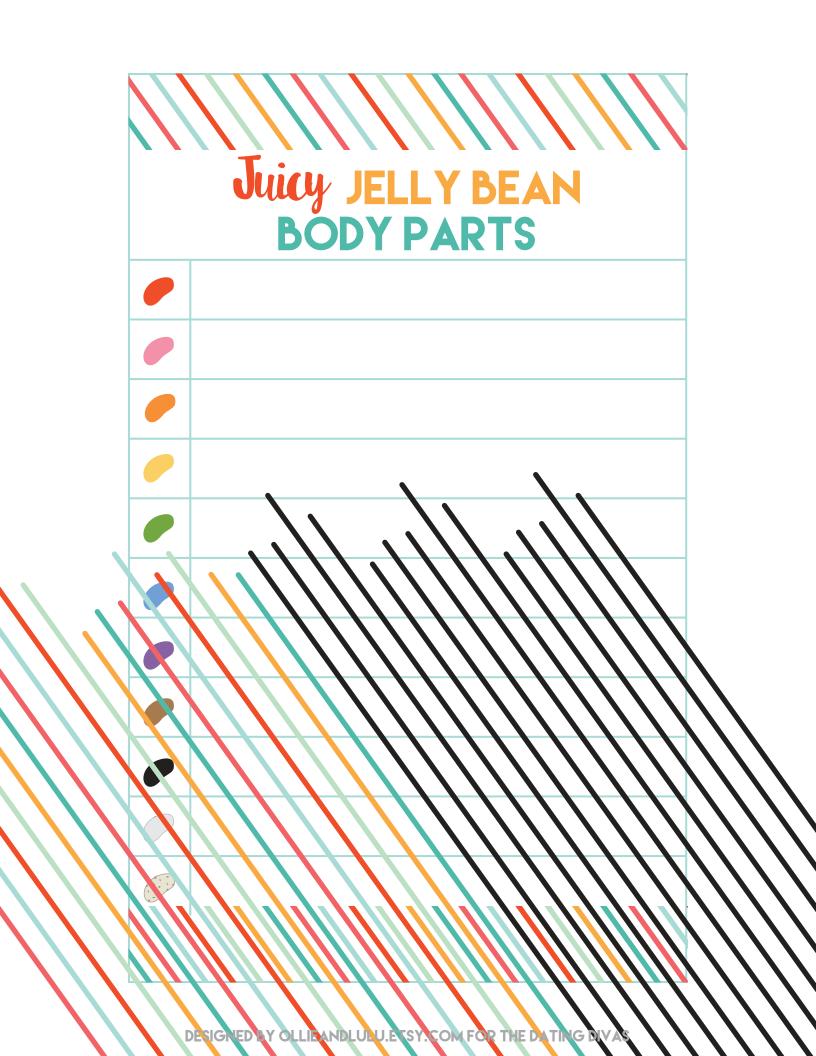

|          |
|                 |          | FLAVOR<br>3:                                         | ELL      |
|                 |          | FLAVOR FLAVOR FLAVOR FLAVOR FLAVOR 1: 2: 3: 4: 5: 6: | BE       |
|                 |          | FLAVOR<br>5:                                         | AN Taste |
|                 |          | FLAVOR<br>6:                                         | aste     |
|                 |          | FLAYOR<br>7:                                         | Test     |
|                 |          | FLAVOR<br>8:                                         |          |
|                 |          | FLAVOR FLAVOR FLAVOR 7: 8: 9: 10:                    |          |
|                 |          | FLAVOR<br>10:                                        |          |