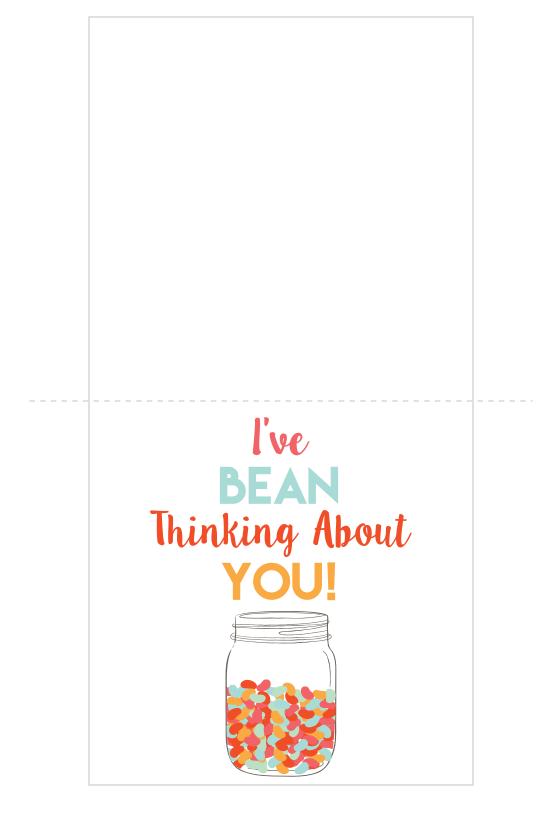

| IN-<br>CORRECT: | CORRECT: |                                                                                                                               |              |
|-----------------|----------|-------------------------------------------------------------------------------------------------------------------------------|--------------|
|                 |          | FLAVOR<br>1:                                                                                                                  |              |
|                 |          | FLAVOR<br>2:                                                                                                                  |              |
|                 |          | FLAVOR<br>3: