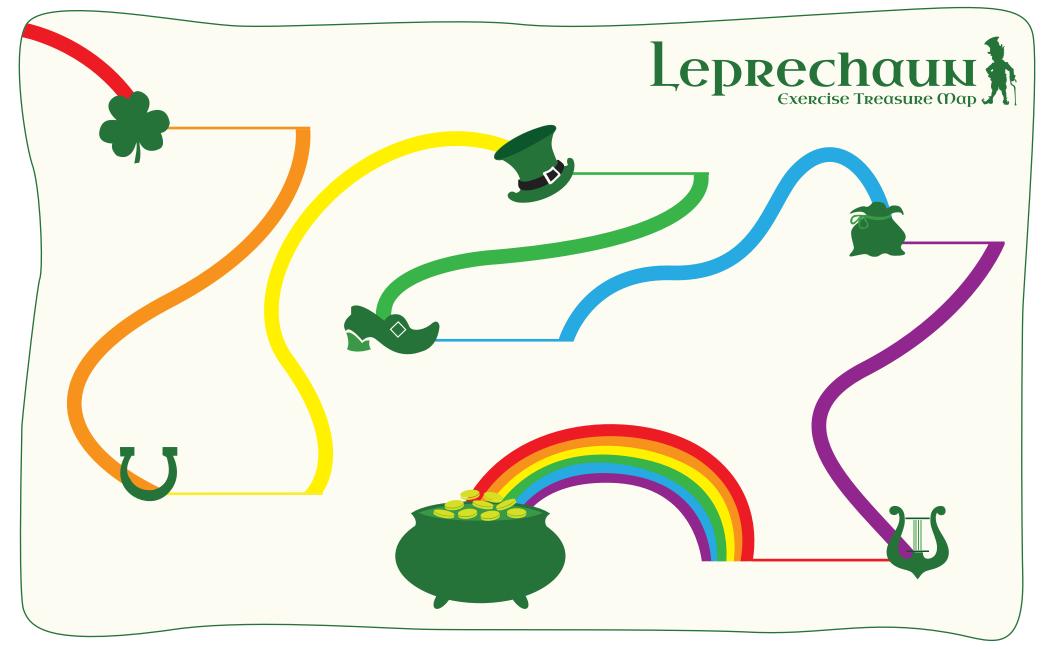

# Leprechaun Exercise Treasure Map

**Directions:** Complete each activity, grab a coin from each stop, and find the treasure at the end of the rainbow! Get moving!

# Leprechaun Exercise Treasure Map

Designed Exclusively for TheDatingDivas.com by If Actually www.ifactually.com