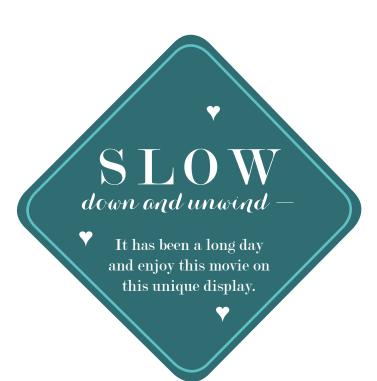

## STOP what you are doing and cuddle in close, then enjoy this special that you love the most!

MOVIE PLAYER

nake a toast

designed for the dating divas, www.thedatingdivas.com by leah aldous designs

BLANKET MINTS OR GUM