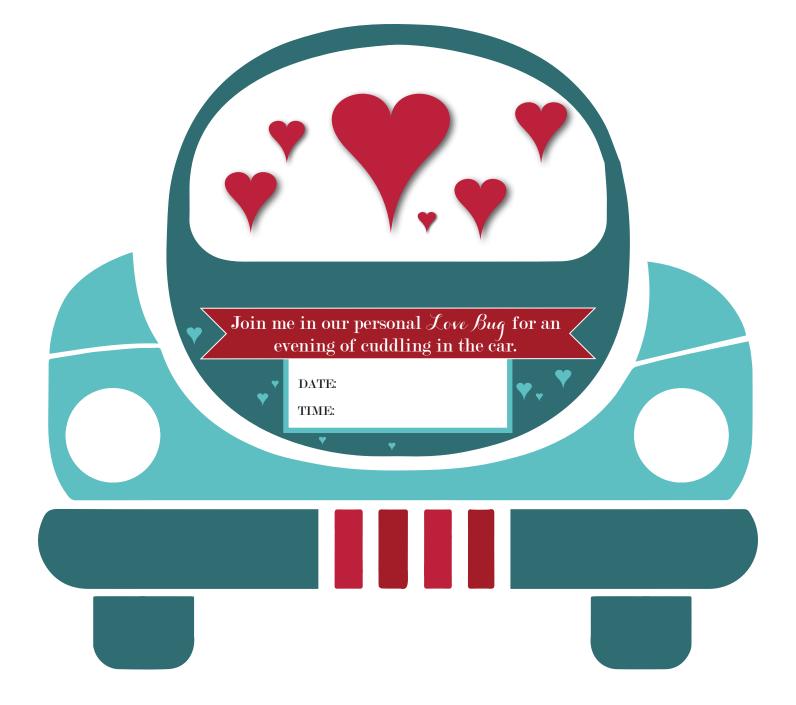

## STOP what you are doing and cuddle in close, then enjoy this special that you love the most!

MOVIE PLAYER

nake a toast

designed for the dating divas, www.thedatingdivas.com by leah aldous designs

BLANKET MINTS OR GUM