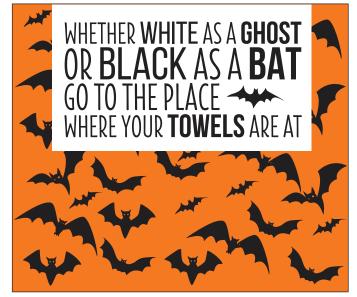

HALLOWEEN SCAVENGER HUNT Paper Bag Design

> Print and attach to a paper lunch bag or print directly onto the paper bag.















Activities

### SPOOKY CHARADES

**Instructions:** One person chooses a card. Then, without speaking or making sounds that person tries to get the group to guess what is on the card. Continue until all the phrases on the cards are guessed.

CARVING A **PUMPKIN** 

TRICK-OR TREATING

RAKING LEAVES

BOBBING FOR APPLES

WITCH'S BROOMSTICK

BLACK CAT

WATCHING A **SCARY MOVIE** 

**ZOMBIE** 

SCARY **GHOST** 

### HALLOWEEN COSTUME CREATIONS



www.ifactually.com

Designed Exclusively for TheDatingDivas.com by If Actually

Activities

Instructions: Randomly select a letter from the alphabet. Then, work together to think of a word for each of the categories that begins with that letter. Try to fill out the entire column in less than 2 minutes.

| CATEGORY