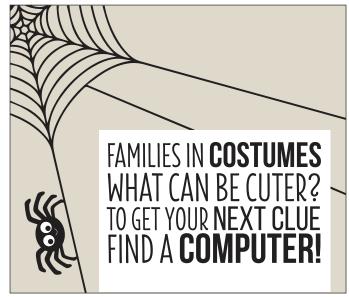

HALLOWEEN SCAVENGER HUNT Paper Bag Design

> Print and attach to a paper lunch bag or print directly onto the paper bag.















Activities

### SPOOKY CHARADES

**Instructions:** One person chooses a card. Then, without speaking or making sounds that person tries to get the group to guess what is on the card. Continue until all the phrases on the cards are guessed.

CARVING A **PUMPKIN** 

TRICK-OR TREATING

RAKING LEAVES

BOBBING FOR APPLES

WITCH'S BROOMSTICK

BLACK CAT

WATCHING A **SCARY MOVIE** 

**ZOMBIE** 

SCARY **GHOST** 

### HALLOWEEN COSTUME CREATIONS



www.ifactually.com

Designed Exclusively for TheDatingDivas.com by If Actually

Activities

Instructions: Randomly select a letter from the alphabet. Then, work together to think of a word for each of the categories that begins with that letter. Try to fill out the entire column in less than 2 minutes.

| CATEGORY