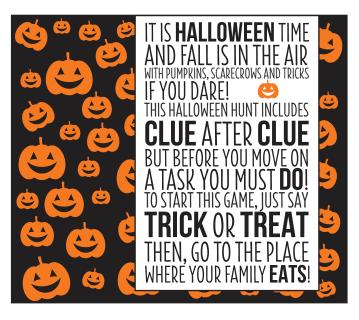

HALLOWEEN SCAVENGER HUNT Paper Bag Design

> Print and attach to a paper lunch bag or print directly onto the paper bag.















Activities

### SPOOKY CHARADES

**Instructions:** One person chooses a card. Then, without speaking or making sounds that person tries to get the group to guess what is on the card. Continue until all the phrases on the cards are guessed.

CARVING A **PUMPKIN** 

TRICK-OR TREATING

RAKING LEAVES

BOBBING FOR APPLES

WITCH'S BROOMSTICK

BLACK CAT

WATCHING A **SCARY MOVIE** 

**ZOMBIE** 

SCARY **GHOST** 

### HALLOWEEN COSTUME CREATIONS



www.ifactually.com

Designed Exclusively for TheDatingDivas.com by If Actually

Activities

Instructions: Randomly select a letter from the alphabet. Then, work together to think of a word for each of the categories that begins with that letter. Try to fill out the entire column in less than 2 minutes.

| CATEGORY