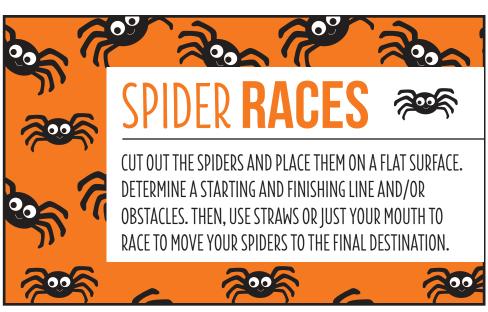

r>HOPE TO GET TRICK-OR-TREATING          |          |          |          |
| A HALLOWEEN CANDY YOU DISLIKE<br>GETTING WHEN TRICK-OR-TREATING |          |          |          |
| SOMETHING BLACK                                                 |          |          |          |
| TITLE OF A SCARY MOVIE                                          |          |          |          |
| SOMETHING YOU MIGHT SEE<br>AT A HALLOWEEN PARTY                 |          |          |          |
| AN ITEM A WITCH MIGHT<br>PUT IN HER CAULDRON                    |          |          |          |
| SOMETHING YOU MIGHT<br>CARVE ON A PUMPKIN                       |          |          |          |
| A HALLOWEEN DECORATION                                          |          |          |          |

# SPIDER RACES





Activities

## DR. FRANKENSTEIN'S EVIL TWISTER GAME

Instructions: This game is played in pairs. Start by dividing the cards into 2 piles by color. Turn them face down and then draw from one card from each pile. If you put them together you should get a sentence "Connect your HAND to a CHIN" Next, take those slips of paper and put them between your hand and your partner's CHIN. Hold that position (just like Twister!) and continue by drawing two new cards. Keep adding connections until one of the papers fall to the ground. See how many papers you can hold between each other.

CONNECT YOUR **EAR** TO

CONNECT YOUR **ELBOW** TO

CONNECT YOUR **HEAD** TO

CT YOUR **FOOT** TO

CONNECT YOUR **HAND** TO

CONNECT YOUR HIP TO

**A NOSE** 

A CHIN

A SHIN

**A SHOULDER** 

A TOE