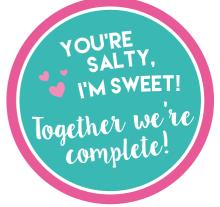

Attach a cute bow with the outside tag to keep the gift box closed!

Outside Tag

Inside Tag