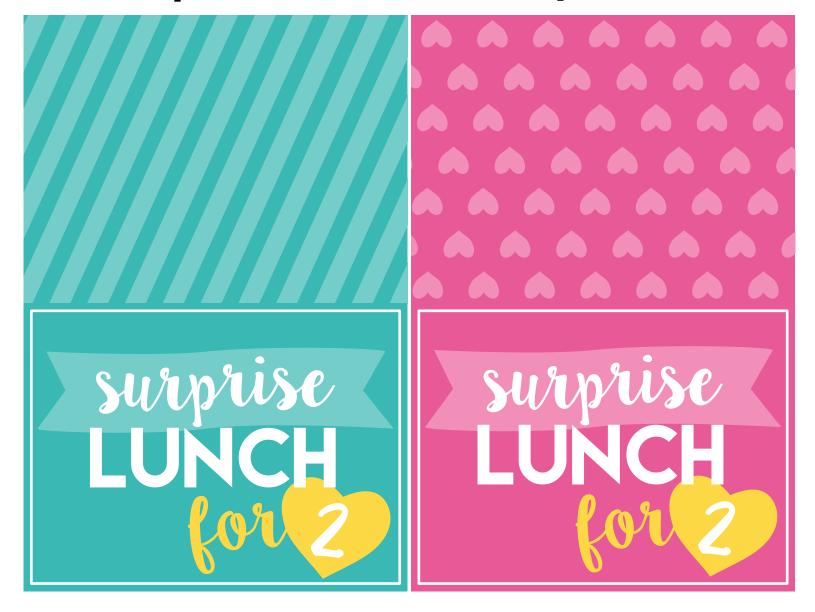

## Cute Lunch Tags

Place these tags on TOP of the sandwich wrap around to give it a polished look!

Attach these to your drink bottles!

Extra tags to dress up your lunch!