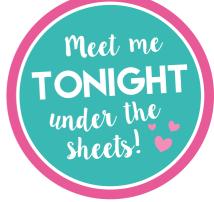

## Lunch Surprise Gift Box

Lunch Surprise Gift Box

Cut and score around the edges of the blue design, then fold to create a box!

Add a fun treat, as well as the inside tag to invite your spouse to an intimate evening with YOU!