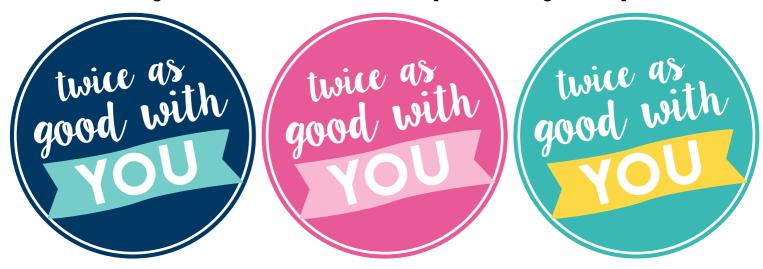

## Lunch Surprise Gift Box

Lunch Surprise Gift Box

Cut and score around the edges of the blue design, then fold to create a box!

Add a fun treat, as well as the inside tag to invite your spouse to an intimate evening with YOU!

Attach a cute bow with the outside tag to keep the gift box closed!

Outside Tag

Inside Tag