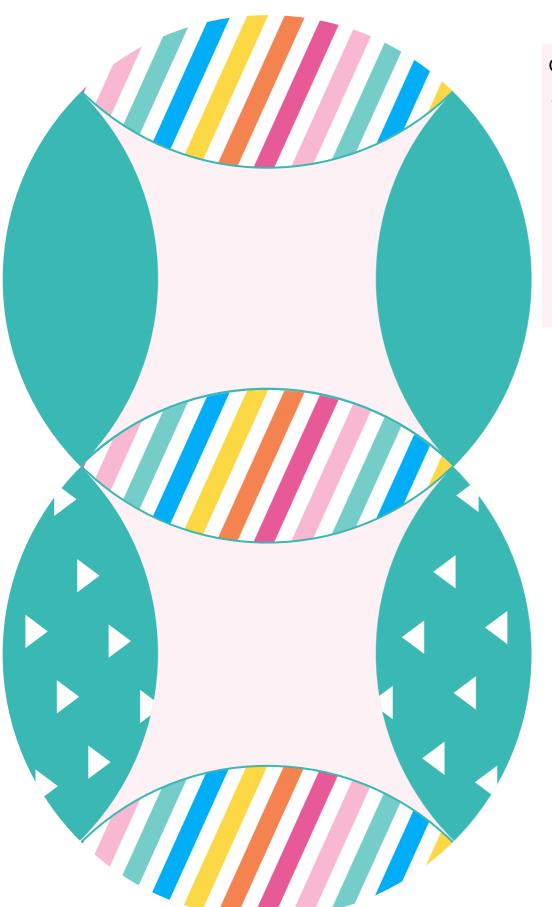

## Lunch Surprise Gift Box

Lunch Surprise Gift Box

Cut and score around the edges of the blue design, then fold to create a box!

Add a fun treat, as well as the inside tag to invite your spouse to an intimate evening with YOU!

Attach a cute bow with the outside tag to keep the gift box closed!

Outside Tag

Inside Tag