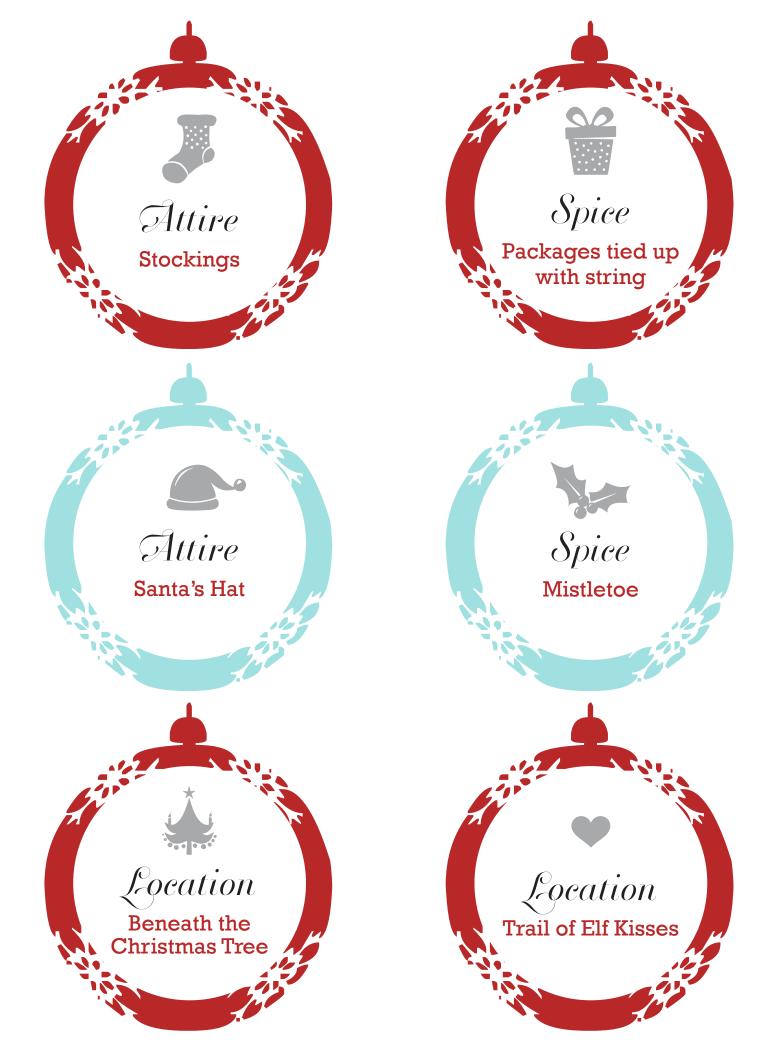

## INSTRUCTIONS FOR Sarta's Gookie Box

Each cookie has a category and an item. For each cookie that 'Santa' picks, the cookie will determine the activity to follow.

For location, 'Santa' may choose to meet underneath the Christmas tree or have his 'Elf' determine the location for him. Next, he will decide what attire is required... 'Santa' may want his little 'Elf' dressed up in stockings or he may prefer to keep his Santa hat on... or both.

Lastly, 'Santa' will want to determine if he'd like to add a little spice to the evening. If he chooses the "Mistletoe" option... then his little 'Elf' gets to show him where to plant his kisses. If he chooses the "Packages tied up with String", then his little 'Elf' will have wrapped up something fun that will add to their evening together.