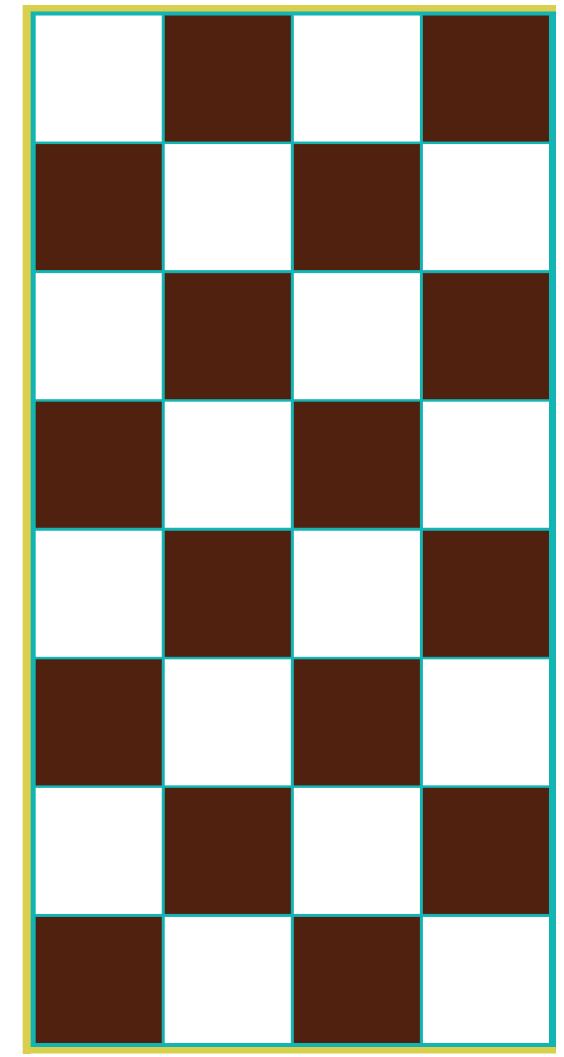

## Instructions:

- PRINT OUT THE CHECKERS BOARD AND GLUE OR TAPE TO ATTACH OR FIND A CHECKERS BOARD THAT YOU WOULD LIKE TO USE.
- **BUY TWO DIFFERENT TYPES OF CHOCOLATE CANDIES YOU'LL NEED** 12 OF EACH. WE LOVE USING DOVE CHOCOLATE SQUARES BECAUSE THEY COME IN SO MANY DIFFERENT COLORS.
- 3 SET UP AND BEGIN PLAYING CHECKERS LIKE NORMAL.
- EVERY TIME YOU JUMP A PIECE YOU GET TO PICK A CARD AND COMPLETE THE TASK WRITTEN ON THE CARD.

## CHOCOLATE CHECKERS BOARD GAME Print 2 and attach to make a checkers board