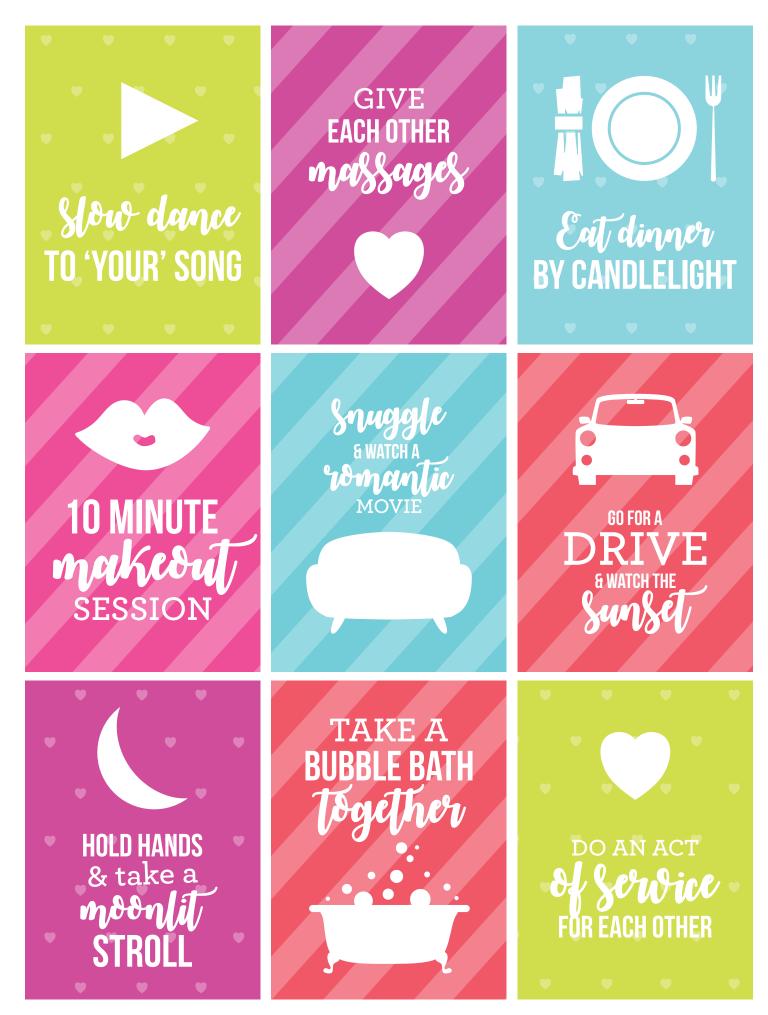

## **ROMANCE BOX COVER**



















### **ROMANCE BOX EMBELLISHMENTS**

# in case of a ROMUNICE EMERGENCY

- PULL OUT THE ROMANCE BOX!
- USE THE EMERGENCY ROMANCE NOTES TO WRITE A QUICK LOVE LETTER TO YOUR SWEETIE.
- SWAP, READ, AND GET READY FOR ROMANCE!
- TAKE TURNS FLIPPING THROUGH THE EMERGENCY ROMANCE IDEAS AND PICK ONE.
- COMPLETE THE IDEA TOGETHER!
- TAKE A SNEAK A PEEK AT YOUR EMERGENCY CASH STASH.
- GRAB THOSE BILLS (HOWEVER MUCH!) AND GO FOR A SPONTANEOUS TREAT RUN! SEAL IT WITH A KISS.
- RE-FILL AND/OR REPLACE YOUR ROMANCE BOX ITEMS FOR THE NEXT TIME A ROMANCE EMERGENCY STRIKES!



## **EMERGENCY ROMANCE NOTES**



**EMERGENCY ROMANCE IDEA CARDS** 



# **EMERGENCY CASH STASH ENVELOPE**