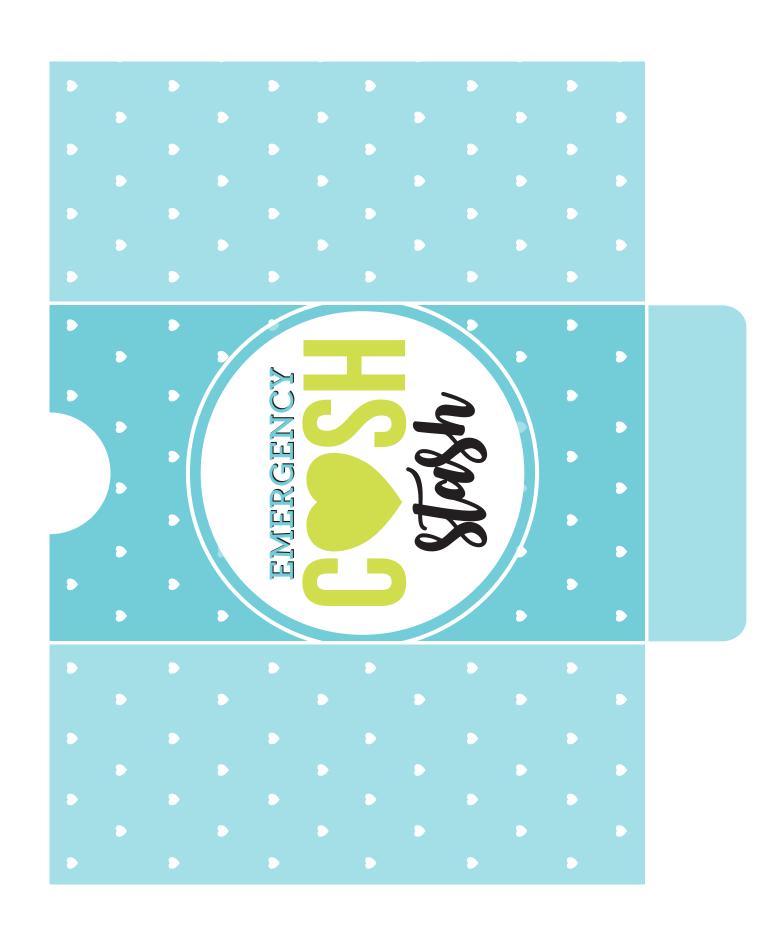

## **ROMANCE BOX COVER**



















### **ROMANCE BOX EMBELLISHMENTS**

# in case of a ROMUNICE EMERGENCY

- PULL OUT THE ROMANCE BOX!
- USE THE EMERGENCY ROMANCE NOTES TO WRITE A QUICK LOVE LETTER TO YOUR SWEETIE.
- SWAP, READ, AND GET READY FOR ROMANCE!
- TAKE TURNS FLIPPING THROUGH THE EMERGENCY ROMANCE IDEAS AND PICK ONE.
- COMPLETE THE IDEA TOGETHER!
- TAKE A SNEAK A PEEK AT YOUR EMERGENCY CASH STASH.
- GRAB THOSE BILLS (HOWEVER MUCH!) AND GO FOR A SPONTANEOUS TREAT RUN! SEAL IT WITH A KISS.
- RE-FILL AND/OR REPLACE YOUR ROMANCE BOX ITEMS FOR THE NEXT TIME A ROMANCE EMERGENCY STRIKES!



## **EMERGENCY ROMANCE NOTES**



**EMERGENCY ROMANCE IDEA CARDS** 



# **EMERGENCY CASH STASH ENVELOPE**