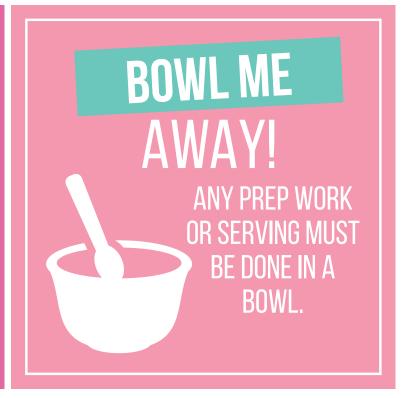

#### **SHOPPING LIST**

THIS LIST CONTAINS YOUR MAIN INGREDIENTS, PICK THEM ALL UP PLUS 2 WILD CARD ITEMS OF YOUR CHOOSING!

- .
- .
- •
- WILD CARD:
- WILD CARD:

INSTRUCTIONS: AFTER THE FIRST 2- 5 MINUTES OF PLAY BREAK OUT THE CHALLENGE CARDS. RANDOMLY CHOOSE A CHALLENGE EVERY 2 - 5 MINUTES DURING THE BAKING TIME.

GIVE EACH PARTICIPANT AT LEAST 1 SABOTAGE DURING THE BAKING TIME.