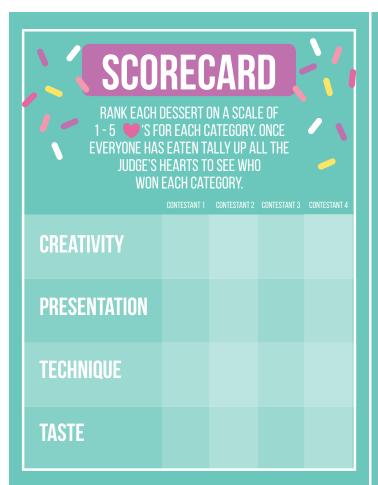

**PLACE**:

**GET READY TO SERVE UP SOME JUST DESSERTS!** 

#### **SHOPPING LIST**



THIS LIST CONTAINS YOUR MAIN INGREDIENTS, PICK THEM ALL UP PLUS 2 WILD CARD ITEMS OF YOUR CHOOSING!

- GRAHAM CRACKERS
- WHIPPED CREAM
- ANY CEREAL
- ANY PIE FILING
- CHOCOLATE OF SOME TYPE
- WILD CARD:
- WILD CARD:



#### **SHOPPING LIST**



THIS LIST CONTAINS YOUR MAIN INGREDIENTS, PICK THEM ALL UP PLUS 2 WILD CARD ITEMS OF YOUR CHOOSING!

- .
- .
- •
- WILD CARD:
- WILD CARD:



INSTRUCTIONS: AFTER THE FIRST 2- 5 MINUTES OF PLAY BREAK OUT THE CHALLENGE CARDS. RANDOMLY CHOOSE A CHALLENGE EVERY 2 - 5 MINUTES DURING THE BAKING TIME.

GIVE EACH PARTICIPANT AT LEAST 1 SABOTAGE DURING THE BAKING TIME.



## SPIN ME RIGHT ROUND, BABY RIGHT ROUND!

TURN 180 DEGREES AND KEEP COOKING - BACKWARDS!