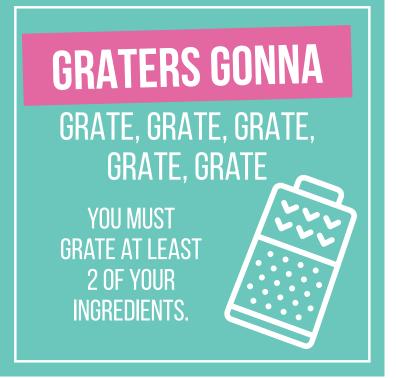

#### **SHOPPING LIST**

THIS LIST CONTAINS YOUR MAIN INGREDIENTS, PICK THEM ALL UP PLUS 2 WILD CARD ITEMS OF YOUR CHOOSING!

- GRAHAM CRACKERS
- WHIPPED CREAM
- ANY CEREAL
- ANY PIE FILING
- CHOCOLATE OF SOME TYPE
- WILD CARD:
- WILD CARD:

#### **SHOPPING LIST**

THIS LIST CONTAINS YOUR MAIN INGREDIENTS, PICK THEM ALL UP PLUS 2 WILD CARD ITEMS OF YOUR CHOOSING!

- .
- .
- •
- WILD CARD:
- WILD CARD:

INSTRUCTIONS: AFTER THE FIRST 2- 5 MINUTES OF PLAY BREAK OUT THE CHALLENGE CARDS. RANDOMLY CHOOSE A CHALLENGE EVERY 2 - 5 MINUTES DURING THE BAKING TIME.