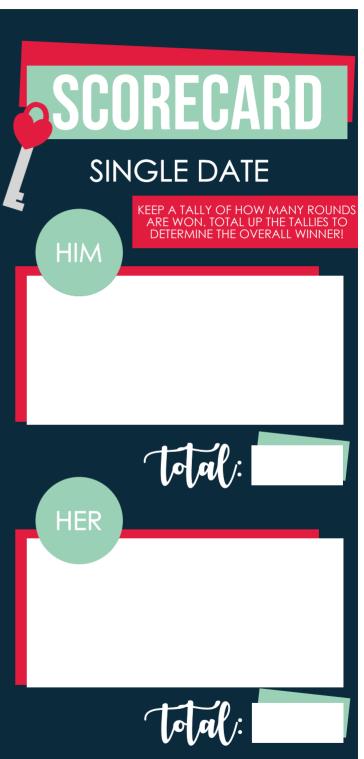

#### SETUP:

EACH SPOUSE GETS ONE SET OF PASSWORD CARDS THAT ARE DIFFERENT FROM THE OTHER SPOUSE'S. YOU MAY WANT TO UTILIZE THE BLANK PASSWORD CARDS TO MAKE SURE THIS HAPPENS!

**SCORECARDS** 