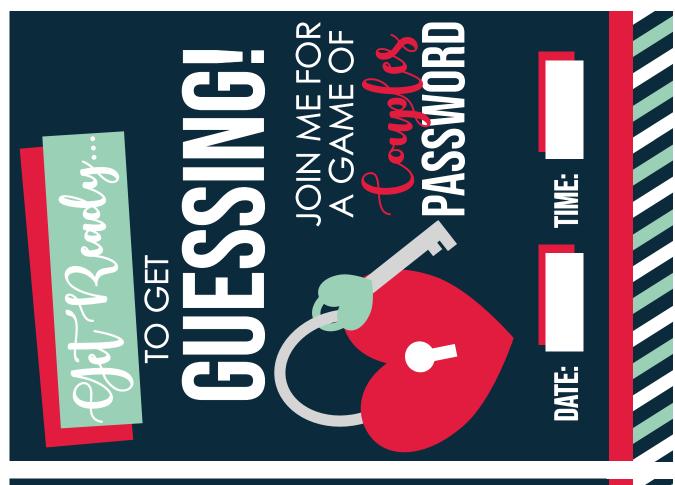

# Group Date:

#### **SETUP:**

SPLIT INTO PAIRS IE. PARTNER A & PARTNER B. EACH PAIR WILL GO UP AGAINST ANOTHER PAIR. GIVE 1 SET OF PASSWORD CARDS (IN THE SAME ORDER!) TO EACH OF THE PLAYER A'S.