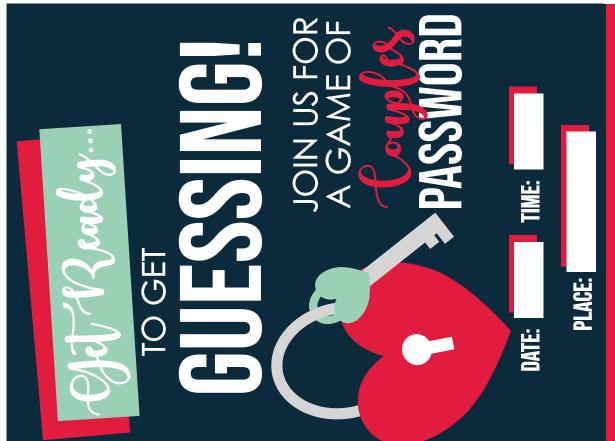

#### SETUP:

EACH SPOUSE GETS ONE SET OF PASSWORD CARDS THAT ARE DIFFERENT FROM THE OTHER SPOUSE'S. YOU MAY WANT TO UTILIZE THE BLANK PASSWORD CARDS TO MAKE SURE THIS HAPPENS!

#### **GAMEPLAY:**

ALTERNATING TURNS, SPOUSE A WILL SILENTLY READ THE FIRST PASSWORD IN THEIR HAND AND GIVE A ONE-WORD CLUE TO SPOUSE B WHO THEN TRIES TO GUESS THE PASSWORD. IF GUESSED INCORRECTLY, PLAY AUTOMATICALLY MOVES TO SPOUSE B ACTING AS THE CLUE-GIVER AND NO POINTS ARE AWARDED. IF GUESSED CORRECTLY, SPOUSE B GETS A POINT, THEY ARE NOW THE CLUE-GIVER, AND PLAY CONTINUES AS FOLLOWS.