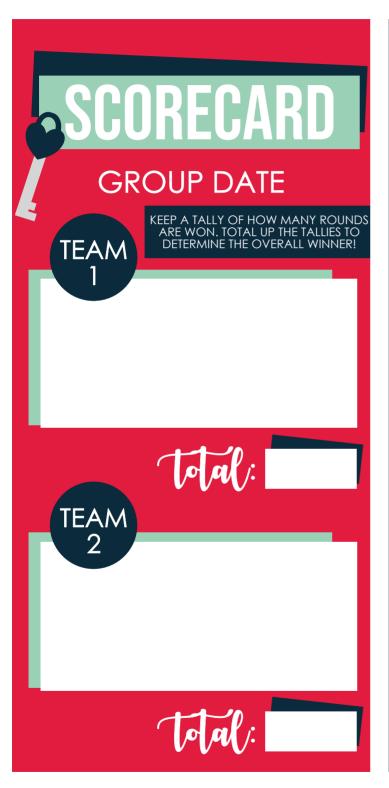

# Group Date:

#### **SETUP:**

SPLIT INTO PAIRS IE. PARTNER A & PARTNER B. EACH PAIR WILL GO UP AGAINST ANOTHER PAIR. GIVE 1 SET OF PASSWORD CARDS (IN THE SAME ORDER!) TO EACH OF THE PLAYER A'S.

**SCORECARDS** 