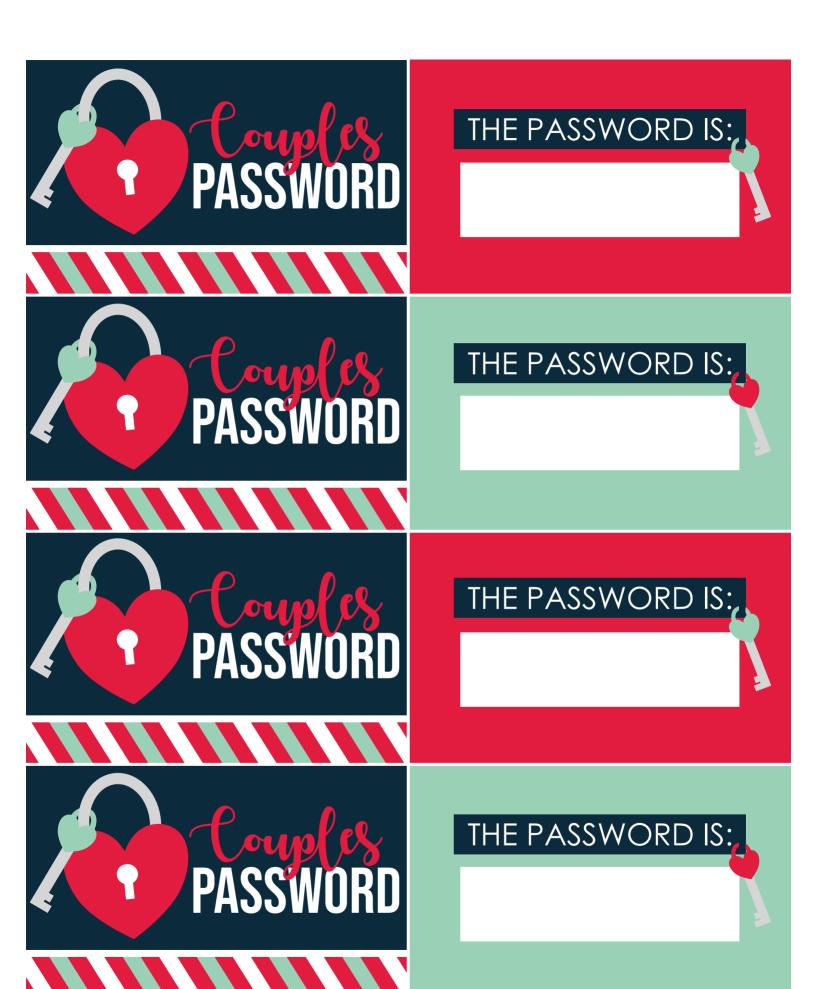

#### SETUP:

EACH SPOUSE GETS ONE SET OF PASSWORD CARDS THAT ARE DIFFERENT FROM THE OTHER SPOUSE'S. YOU MAY WANT TO UTILIZE THE BLANK PASSWORD CARDS TO MAKE SURE THIS HAPPENS!

**SCORECARDS** 