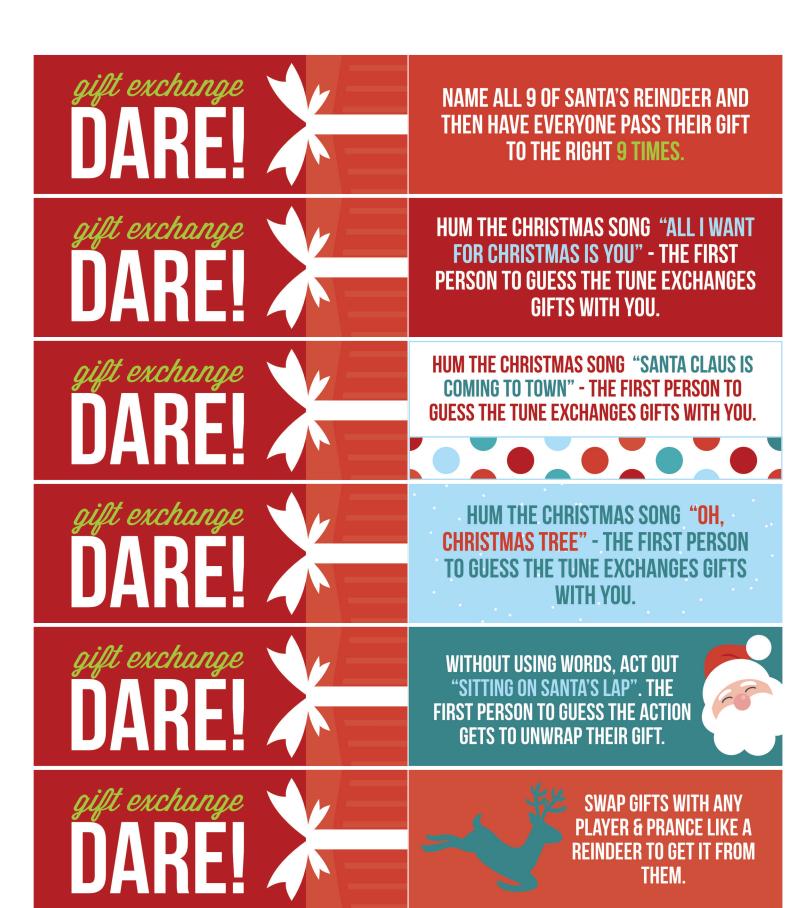

## gift exchange DAREI

WITHOUT USING WORDS, ACT OUT "CATCHING A SNOWFLAKE ON YOUR TONGUE". THE FIRST PERSON TO GUESS THE ACTION GETS TO UNWRAP THEIR GIFT.

gift exchange
DARE

TRAPRES

TRADE WITH SOMEONE WHOSE PRESENT HAS THE MOST RIBBON & THEN WEAR THAT RIBBON THE REST OF THE GAME.

gift exchange DARE

EVERYONE GIVE THEIR BEST GRINCH FACE.
THE FIRST PERSON THAT SMILES MUST
UNWRAP THEIR GIFT.

SIT ON SOMEONE'S LAP AND TELL THEM WHAT YOU WANT FOR CHRISTMAS. THEN TAKE THEIR GIFT.

gift exchange DARE

WITHOUT USING WORDS, ACT OUT "KISSING UNDER THE MISTLETOE". THE FIRST PERSON TO GUESS THE ACTION GETS TO UNWRAP THEIR GIFT.

gift exchange DARE

HAVE A COMPETITION WITH THE PERSON TO YOUR RIGHT TO SEE WHO CAN BALANCE THEIR GIFT ON THEIR HEAD THE LONGEST. THE WINNER GETS TO UNWRAP THEIR GIFT.

gift exchange DARE

UNWRAP YOUR GIFT without USING YOUR HANDS.