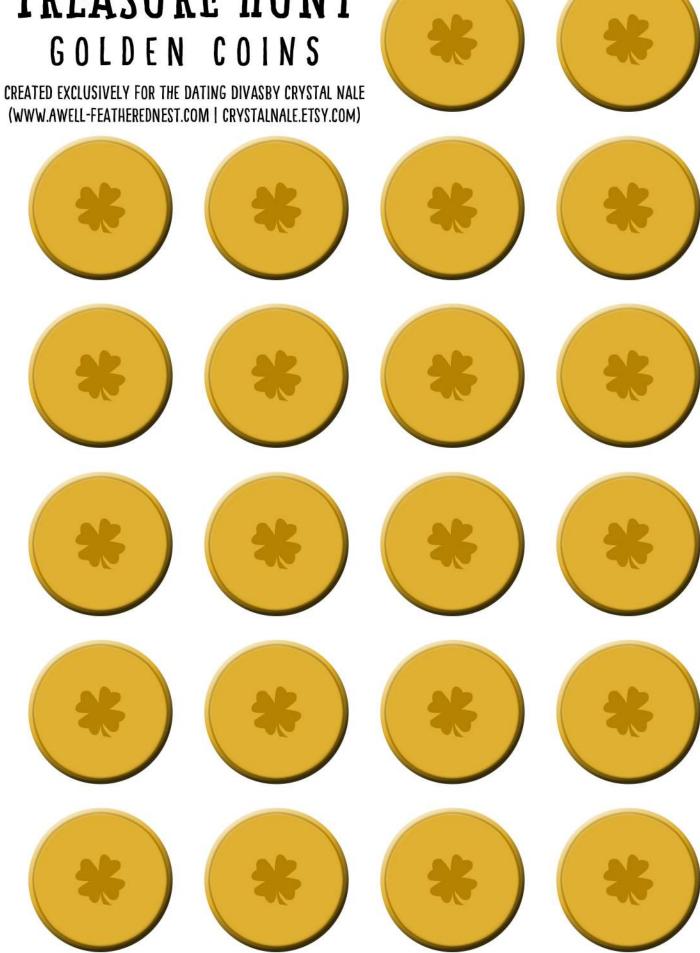

#### \* TREASURE HUNT

LEPHRECHAUNS ARE TRICKY AND SLY,
THEY HAVE HIDDEN GOLD COINS
AWAY FROM YOUR EYE!
FIND THEM ALL (THERE ARE 22)
THEN CHECK YOUR BAG FOR YOUR NEXT CLUE!

#### ACTIVITY CARDS

CREATED EXCLUSIVELY FOR THE DATING DIVASBY CRYSTAL NALE (WWW.AWELL-FEATHEREDNEST.COM | CRYSTALNALE.ETSY.COM)

THIS DOWNLOAD IS FOR PERSONAL USE ONLY
PLEASE DO NOT SHARE. PLEASE DIRECT OTHERS TO DOWNLOAD AT
WWW.THEDATINGDIVAS.COM.