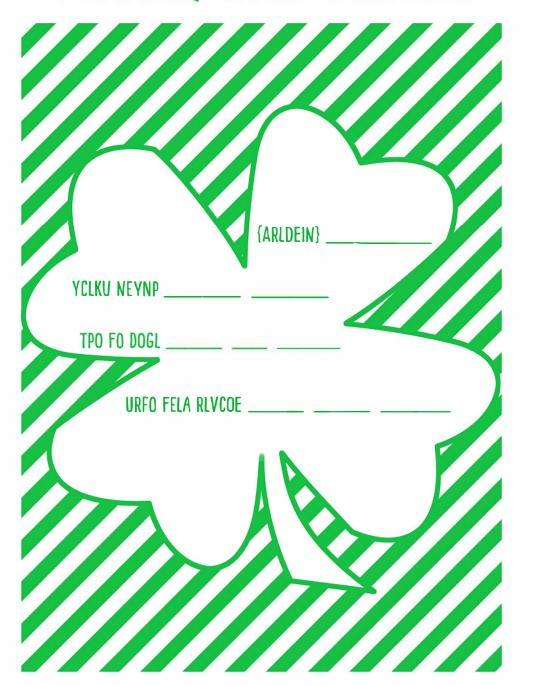

#### \* UNMIX THE TRICKS

THE LEPHRECHAUNS HAVE BEEN UP TO THEIR TRICKS.

THESE 4 DIFFERENT WORDS ARE ALL IN A MIX!
UNSCRAMBLE THE LETTERS TO REVEAL LINGO
THAT LEPRECHAUNS USE,
WHEN YOU KNOW ALL FOUR WORDS - YOU
CAN READ YOUR NEXT CLUE!

# UNMIX THE TRICKS