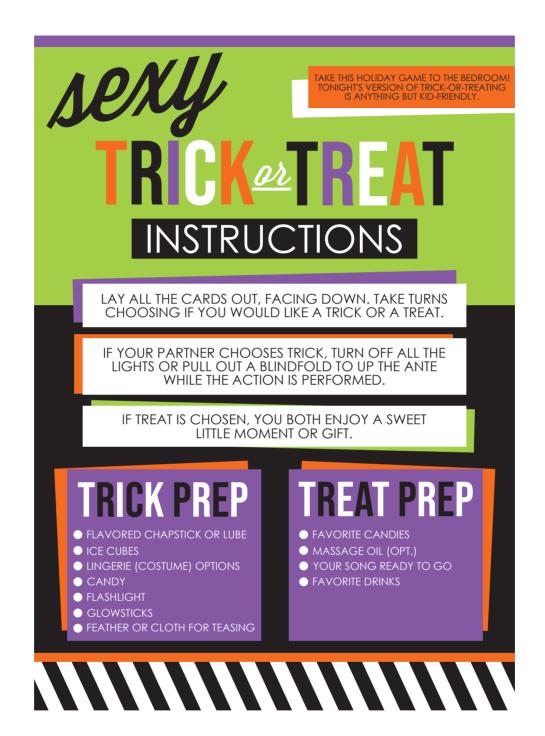

#### PLAY WITH ICE, TURN **2EEK' CHOOSE MHO** HALLOWEEN COSTUME CNE22 THE FLAVOR-NAKED HIDE AND **2HARE YOUR SEXY SECOND FIMIL** TRY TO FIND IT. THE BIC REVEAL. 1021 A TEASE! 30 OR UNDER THEIR BODY. YOUR ART. THEN GET READY FOR A STRIP TEASE- REMEMBER A PIECE OF CANDY ON BLINDFOLD TO SEE ARE STILL BLINDFOLDED, **YOUR SPOUSE PERFORMS** ON THE BED AND HIDE **THEN BEWONE YOUR DKESSED WHITE YOU** SPOTLIGHTER WHILE PARTNER LAY DOWN **LOK 30 SECONDS** HAVE THEM GET **BECOWE THE BEST** AND HAVE YOUR YAWA 9ANS - SOTOH9 PARTNER'S LINGERIE-FLASHLIGHT AND ON YOUR BLINDFOLD **LOW LIGHT BOUDOIR** CHOO2E LONG FLASHLIGHT- GRAB A FIND THE CANDY-PUT STRIP TEASE WITH A EMOVE YOUR BLINDFOLD SECONDS - BLINDFOLDED PAINT - OPEN A GLOW SPOUSE USE A FEATHER TO SEE WHERE YOU'VE 30 SECONDS AND MY STICK AND POUR ON or soft/silky piece EASING. HAVE YOUR OF CLOTH TO TRICK OR LIGHTS OUT, GET DY IS YOUR READY FOR SOME AND TEASE YOU TRICK CARDS

OF FIRE AND ICE.

ICE: EN1OX 30 2ECOND2

DECIDE MHO HY2 THE

OFF THE LIGHTS AND

.SQNAH

SEARCHING WITH YOUR

A BLINDFOLD AND START

OFF THE LIGHTS OR ADD

MIFF BE SEEKING' LINEN

THEY CAN GUESS IT.

LUBE, ETC.) AND SEE IF

FLAVOR (CHAPSTICK,

SPOUSE, DIAL UP THE

WITHOUT TELLING YOUR

HAPPEN NEXT YEAR!

THEN WAKE THEM