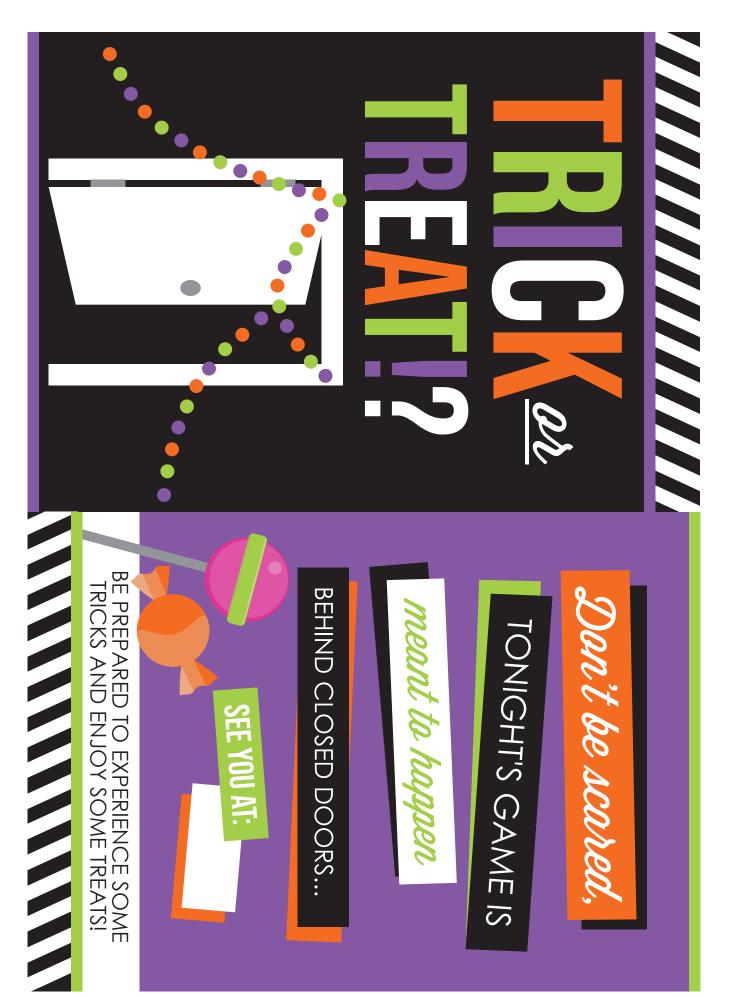

#### PLAY WITH ICE, TURN **2EEK' CHOOSE MHO** HALLOWEEN COSTUME CNE22 THE FLAVOR-NAKED HIDE AND **2HARE YOUR SEXY SECOND FIMIL** TRY TO FIND IT. THE BIC REVEAL. 1021 A TEASE! 30 OR UNDER THEIR BODY. YOUR ART. THEN GET READY FOR A STRIP TEASE- REMEMBER A PIECE OF CANDY ON BLINDFOLD TO SEE ARE STILL BLINDFOLDED, **YOUR SPOUSE PERFORMS** ON THE BED AND HIDE **THEN BEWONE YOUR DKESSED WHITE YOU** SPOTLIGHTER WHILE PARTNER LAY DOWN **LOK 30 SECONDS** HAVE THEM GET **BECOWE THE BEST** AND HAVE YOUR YAWA 9ANS - SOTOH9 PARTNER'S LINGERIE-FLASHLIGHT AND ON YOUR BLINDFOLD **LOW LIGHT BOUDOIR** CHOO2E LONG FLASHLIGHT- GRAB A FIND THE CANDY-PUT STRIP TEASE WITH A EMOVE YOUR BLINDFOLD SECONDS - BLINDFOLDED PAINT - OPEN A GLOW SPOUSE USE A FEATHER TO SEE WHERE YOU'VE 30 SECONDS AND MY STICK AND POUR ON or soft/silky piece EASING. HAVE YOUR OF CLOTH TO TRICK OR LIGHTS OUT, GET DY IS YOUR READY FOR SOME AND TEASE YOU TRICK CARDS

OF FIRE AND ICE.

ICE: EN1OX 30 2ECOND2

DECIDE MHO HY2 THE

OFF THE LIGHTS AND

.SQNAH

SEARCHING WITH YOUR

A BLINDFOLD AND START

OFF THE LIGHTS OR ADD

MIFF BE SEEKING' LINEN

THEY CAN GUESS IT.

LUBE, ETC.) AND SEE IF

FLAVOR (CHAPSTICK,

SPOUSE, DIAL UP THE

WITHOUT TELLING YOUR

HAPPEN NEXT YEAR!

THEN WAKE THEM