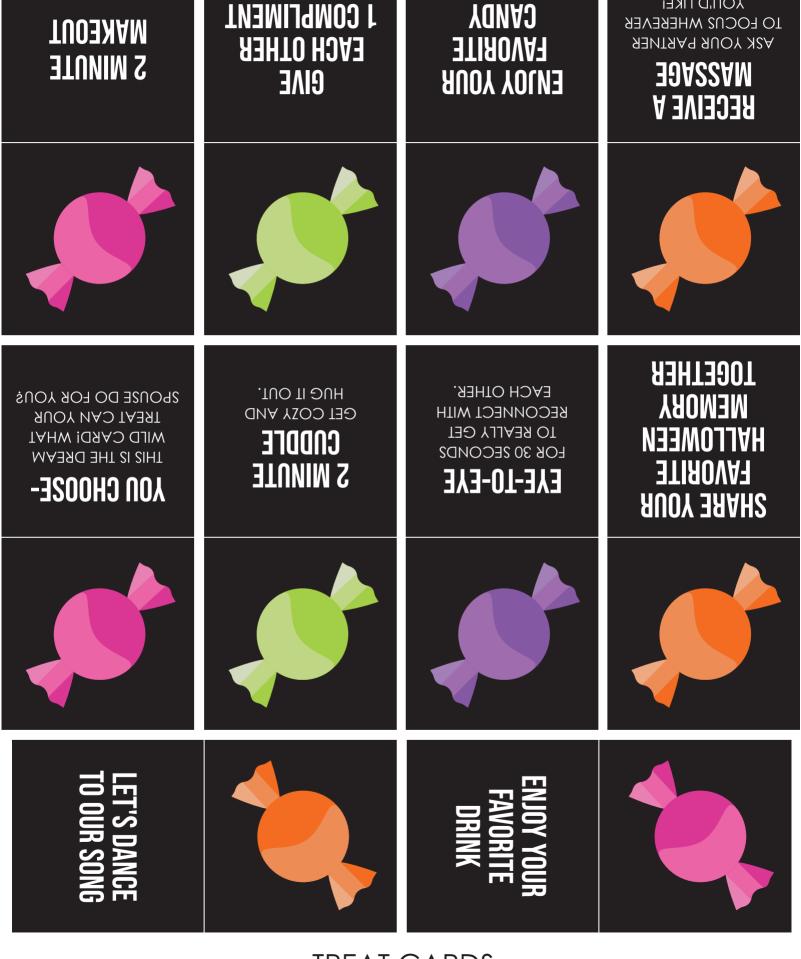

NGERIE-FLASHLIGHT AND ON YOUR BLINDFOLD **LOW LIGHT BOUDOIR** CHOO2E LONG FLASHLIGHT- GRAB A FIND THE CANDY-PUT STRIP TEASE WITH A EMOVE YOUR BLINDFOLD SECONDS - BLINDFOLDED PAINT - OPEN A GLOW SPOUSE USE A FEATHER TO SEE WHERE YOU'VE 30 SECONDS AND MY STICK AND POUR ON or soft/silky piece EASING. HAVE YOUR OF CLOTH TO TRICK OR LIGHTS OUT, GET DY IS YOUR READY FOR SOME AND TEASE YOU TRICK CARDS

OF FIRE AND ICE.

ICE: EN1OX 30 2ECOND2

DECIDE MHO HY2 THE

OFF THE LIGHTS AND

.SQNAH

SEARCHING WITH YOUR

A BLINDFOLD AND START

OFF THE LIGHTS OR ADD

MIFF BE SEEKING' LINEN

THEY CAN GUESS IT.

LUBE, ETC.) AND SEE IF

FLAVOR (CHAPSTICK,

SPOUSE, DIAL UP THE

WITHOUT TELLING YOUR

HAPPEN NEXT YEAR!

THEN WAKE THEM

TO SHARE THEIRS TOO,

ENEN YSK KONB SPOUSE

FANTASY, YOU CAN

### TREAT CARDS



**JONID LIKE!**