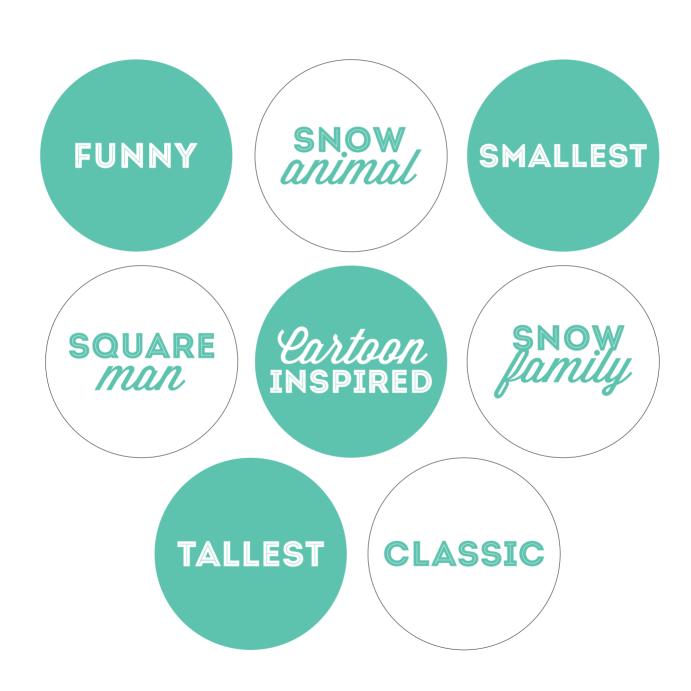

# GET READY FOR A cool date night I'll bring the gloves if you pack the love!

- Choose one of the cards- without looking! This is your category.
- Set a timer for your chosen time frame
- Start building your assigned snowman
- When the timer goes off, step back and admire each other's work.

### SNOWMAN MEMORY

MEET ME AT:

- Lay all the cards face down in a 5x3 grid
- Draw your Snowman
  Inspiration card from a
  separate pile. Your goal is
  to find the matching pieces
  and be the first to build
  your snowman
- Take turns drawing 1 card from your memory board. If it would help build your specific snowman, keep it! If not, return it and hope your opponent doesn't need it.
- Whoever builds their snowman first, wins!

### SNOWMAN DRAW

- Draw your snowman inspiration card. Keep il secret!
- Pass out 4 cards to each player, the rest go in the draw deck
- inspiration snowman by drawing and discarding. Each turn, draw 1 card then discard 1 card
- Once you have all parts of your snowman, lay it down and win the game!