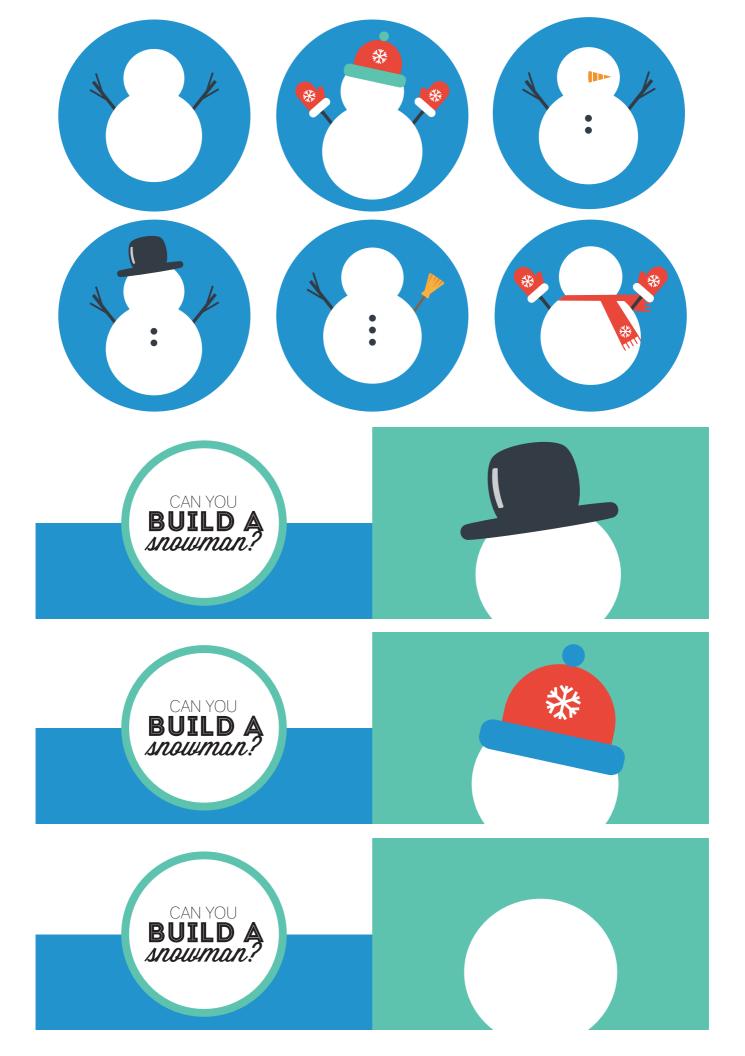

## Lan you build A SNOWMAN?

2 WAYS TO PLAY

### SNOWMAN MEMORY

MEET ME AT:

- Lay all the cards face down in a 5x3 grid
- Draw your Snowman
  Inspiration card from a
  separate pile. Your goal is
  to find the matching pieces
  and be the first to build
  your snowman
- Take turns drawing 1 card from your memory board. If it would help build your specific snowman, keep it! If not, return it and hope your opponent doesn't need it.
- Whoever builds their snowman first, wins!

### SNOWMAN DRAW

- Draw your snowman inspiration card. Keep il secret!
- Pass out 4 cards to each player, the rest go in the draw deck
- inspiration snowman by drawing and discarding. Each turn, draw 1 card then discard 1 card
- Once you have all parts of your snowman, lay it down and win the game!