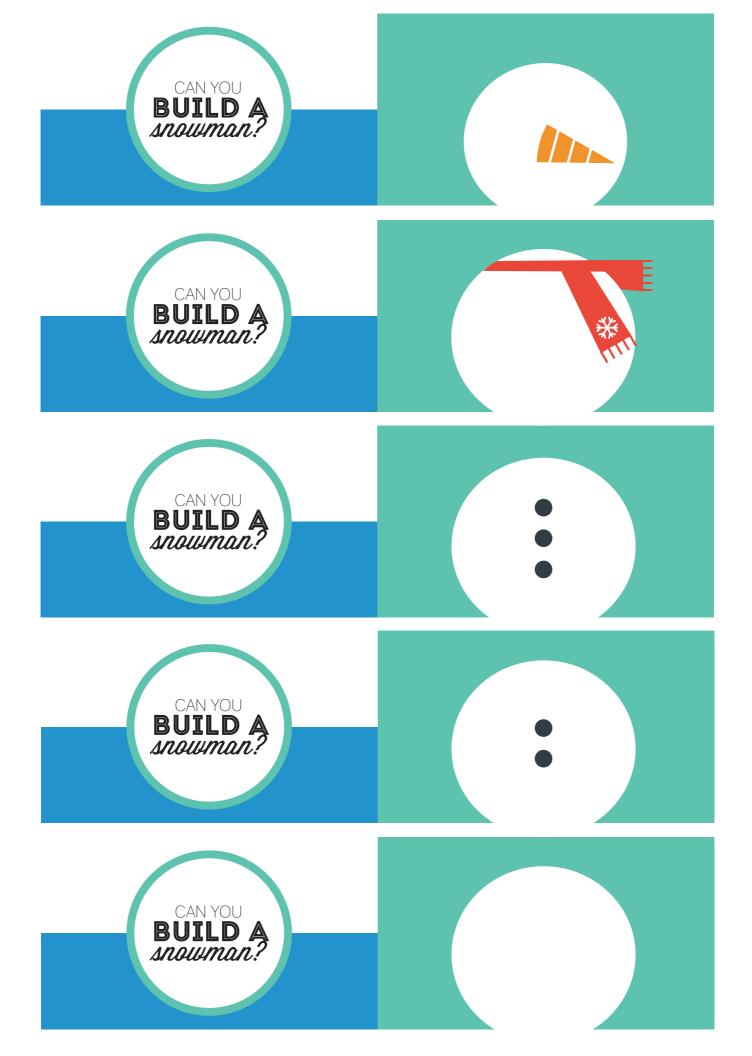

## Lan you build A SNOWMAN?

2 WAYS TO PLAY

### SNOWMAN MEMORY

MEET ME AT:

- Lay all the cards face down in a 5x3 grid
- Draw your Snowman
  Inspiration card from a
  separate pile. Your goal is
  to find the matching pieces
  and be the first to build
  your snowman
- Take turns drawing 1 card from your memory board. If it would help build your specific snowman, keep it! If not, return it and hope your opponent doesn't need it.
- Whoever builds their snowman first, wins!

### SNOWMAN DRAW

- Draw your snowman inspiration card. Keep il secret!
- Pass out 4 cards to each player, the rest go in the draw deck
- inspiration snowman by drawing and discarding. Each turn, draw 1 card then discard 1 card
- Once you have all parts of your snowman, lay it down and win the game!