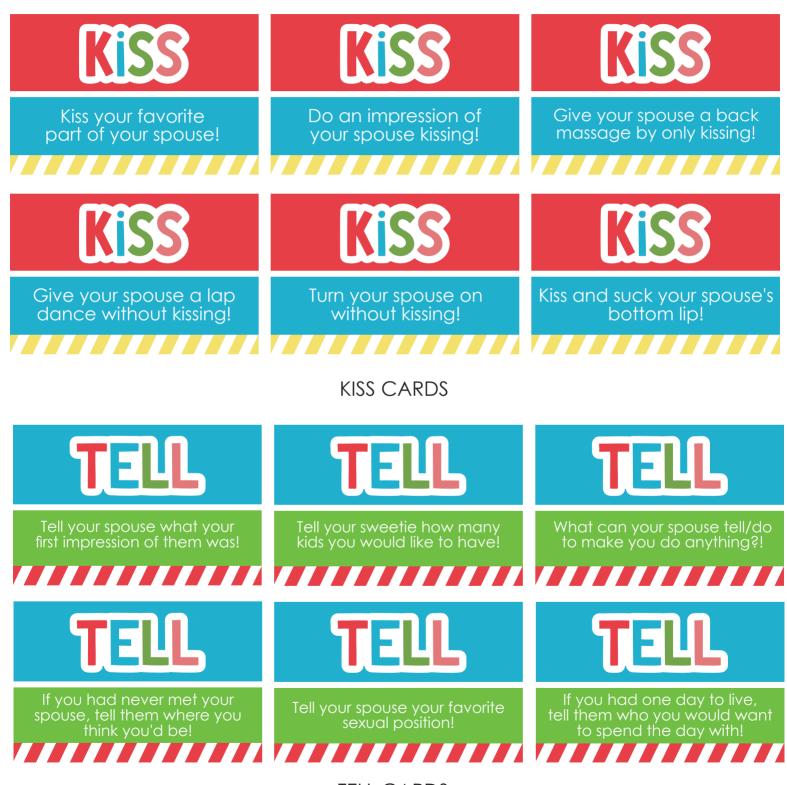

#### KISS & TELL GAME

TELL CARDS

SEALED WITH A KISS **BLINDFOLDED** 

IINIH

Have your sweetheart KISS it!

INIH