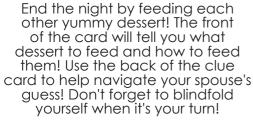

#### KISS & TELL GAME

TELL CARDS

SEALED WITH A KISS **BLINDFOLDED** 

IINIH

Have your sweetheart KISS it!

INIH