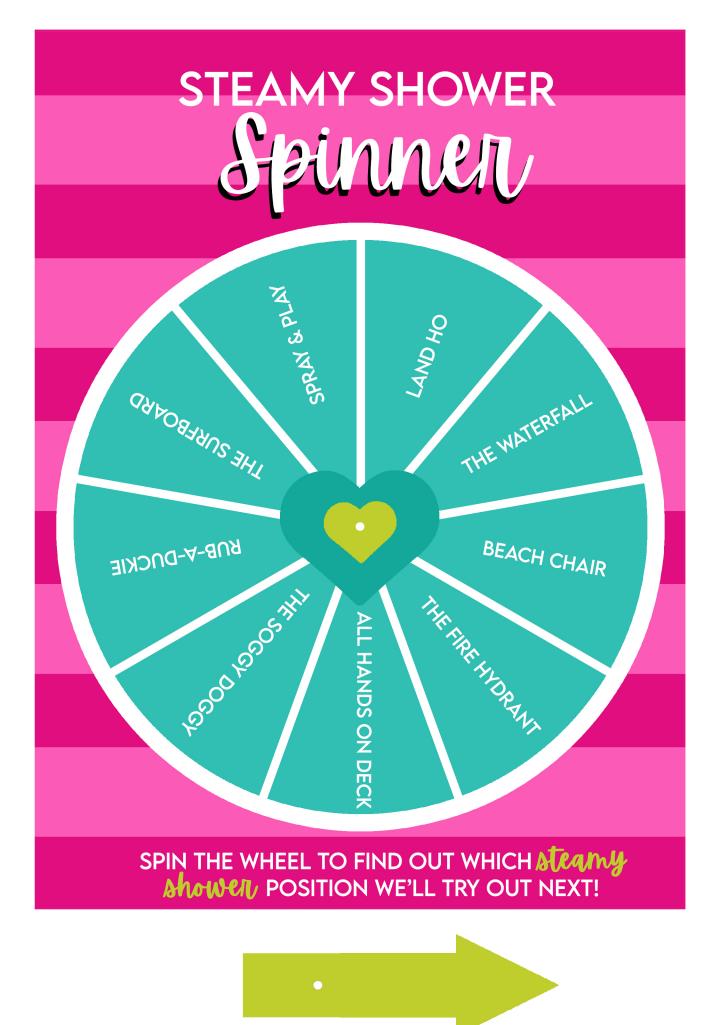

## Steamy Shower

**CHEAT SHEET** 

#### THE WATERFALL

THE HUSBAND WILL
BE STANDING WITH
HIS BACK AGAINST
THE SHOWER WALL.
THE WIFE ASSUMES A
KNEELING POSITION
TO PLEASURE HIM.

#### **LAND HO**

THE WIFE STANDS
WITH ONE LEG UP
ON THE TUB OR
FOOTREST LIKE THE
CAPTAIN WE ALL
KNOW. THE HUSBAND
SITS OR KNEELS TO
PLEASURE HER.

#### **SPRAY AND PLAY**

THE HUSBAND WILL USE THE SHOWER HEAD TO PLEASURE THE WIFE IN A POSITION OF HER CHOOSING.

#### THE SURFBOARD

THE HUSBAND WILL LAY ON HIS BACK ON THE SHOWER FLOOR. THE WIFE WILL BE SEATED ON TOP WITH HER BACK TOWARDS THE WATER.

#### **RUB-A-DUCKIE**

THE HUSBAND WILL
GATHER SOAP IN HIS
HANDS WHILE THE WIFE
CLOSES HER EYES.
THEN, THE HUSBAND
CAN LATHER HER BODY
ANYWHERE HE WANTS.
SWITCH AS DESIRED.

#### THE SOGGY DOGGY

THE WIFE WILL BEND OVER AND PUT HER HANDS ON THE SHOWER WALL FOR SUPPORT. THE HUSBAND WILL STAND AND ENTER FROM BEHIND.

#### **ALL HANDS ON DECK**

FACING EACH OTHER, THE HUSBAND WILL PICK UP THE WIFE. THE WIFE WILL STRADDLE HIM WHILE WRAPPING HER ARMS AROUND HIS NECK FOR SUPPORT.

#### THE FIRE HYDRANT

FACING EACH OTHER, THE WIFE WILL WRAP ONE LEG AROUND THE HUSBAND'S WAIST. SHE CAN WRAP HER ARMS AROUND HIS NECK FOR SUPPORT.

#### **BEACH CHAIR**

THE HUSBAND WILL SIT ON THE EDGE OF THE TUB OR SHOWER BENCH. THE WIFE WILL BE SEATED ON TOP FACING AWAY FROM HIM. SHE CAN PLACE HER HANDS ON THE HUSBAND'S THIGHS FOR SUPPORT.