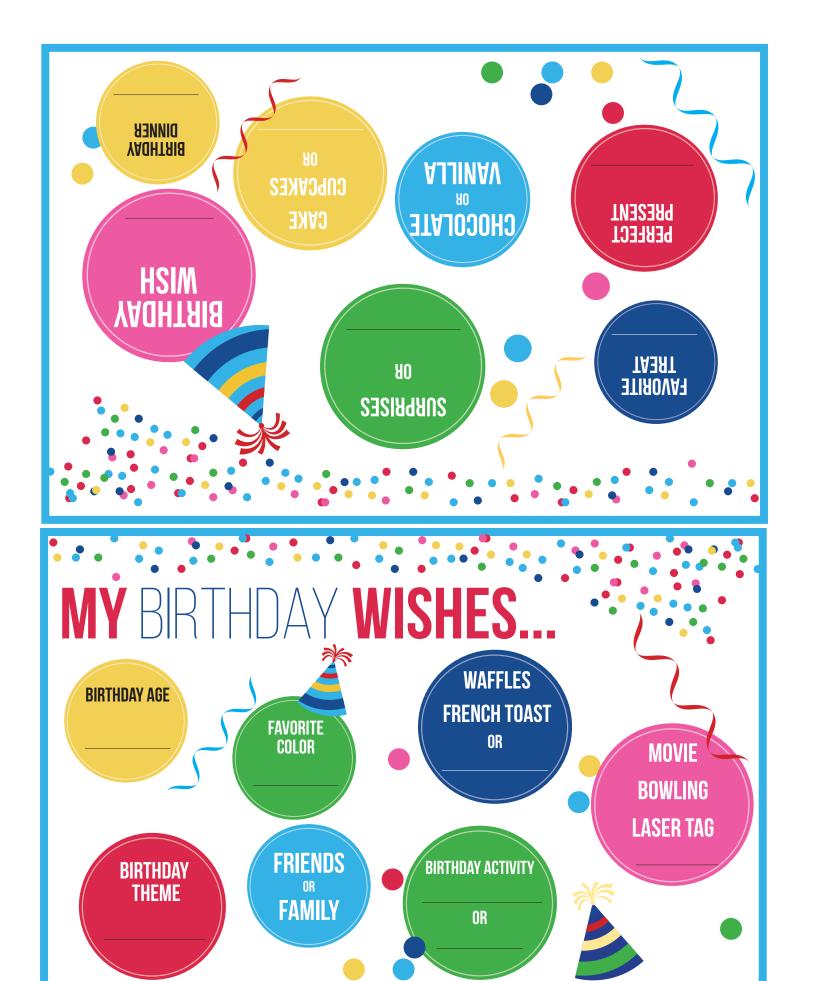

| MV (D · // // WIC                                                                                                 | UEC                                                                                                                 |
|-------------------------------------------------------------------------------------------------------------------|---------------------------------------------------------------------------------------------------------------------|
| THE PERFECT birthday  Breakfast Lunch Dinner Dessert                                                              | □ With a few friends, especially □ With my family, preferably  THREE ACTIVITIES THAT SOUND THE most fun TO DO ON MY |
| THE perfect DAY:  waking up at a.m. Then  I would all                                                             | BIRTHDAY ARE:                                                                                                       |
| morning. After that I would spend the afternoon  To end the day I would love to  I'D PREFER TO spend my birthday: | ON MY BIRTHDAY, I WOULD PREFER:  To hang out at home To have a few surprises To do a few fun activities             |
| □ With just you.                                                                                                  | Other:                                                                                                              |