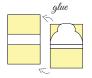

**3** Glue together the highlighted top panels, and leave the other sections unattached.

4 Flip the cover panel over so that the blank side is up. The front of the card should stay on the bottom.

**5** Line up and glue the highlighted panels to the top and bottom of the cover panel. The middle should stay unattached.