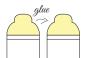

**3** Glue together the highlighted top panels, and leave the other sections unattached.

4 Flip the cover panel over so that the blank side is up. The front of the card should stay on the bottom.

**5** Line up and glue the highlighted panels to the top and bottom of the cover panel. The middle should stay unattached.