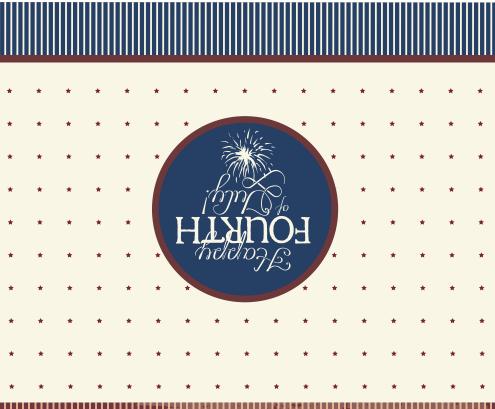

6 Fold the card in half, write a message in the blank box to complete the project, and you're done!

This printable was created exclusively for The Dating Divas by The Inked Leaf Custom Designs {www.theinkedleaf.com}