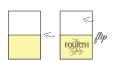

**3** Glue together the highlighted top panels, and leave the other sections unattached.

4 Flip the cover panel over so that the blank side is up. The front of the card should stay on the bottom.

**5** Line up and glue the highlighted panels to the top and bottom of the cover panel. The middle should stay unattached.