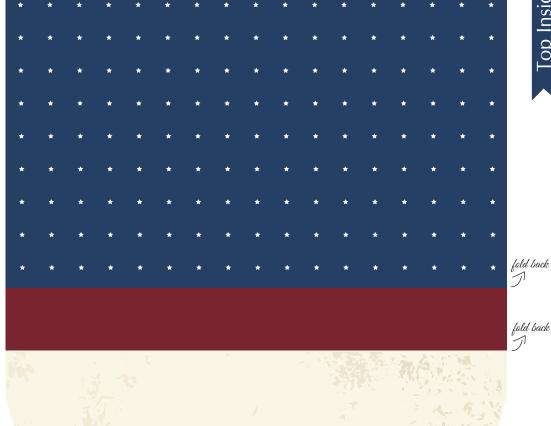

## PRINTABLE POP UP CARD

1 Print all of the pages on cardstock and cut out each panel. Lay pages in front of you with the print side up.

**2** Fold the top and bottom of each maroon bar, and then re-open the folds to create creases.

**3** Glue together the highlighted top panels, and leave the other sections unattached.

4 Flip the cover panel over so that the blank side is up. The front of the card should stay on the bottom.

**5** Line up and glue the highlighted panels to the top and bottom of the cover panel. The middle should stay unattached.