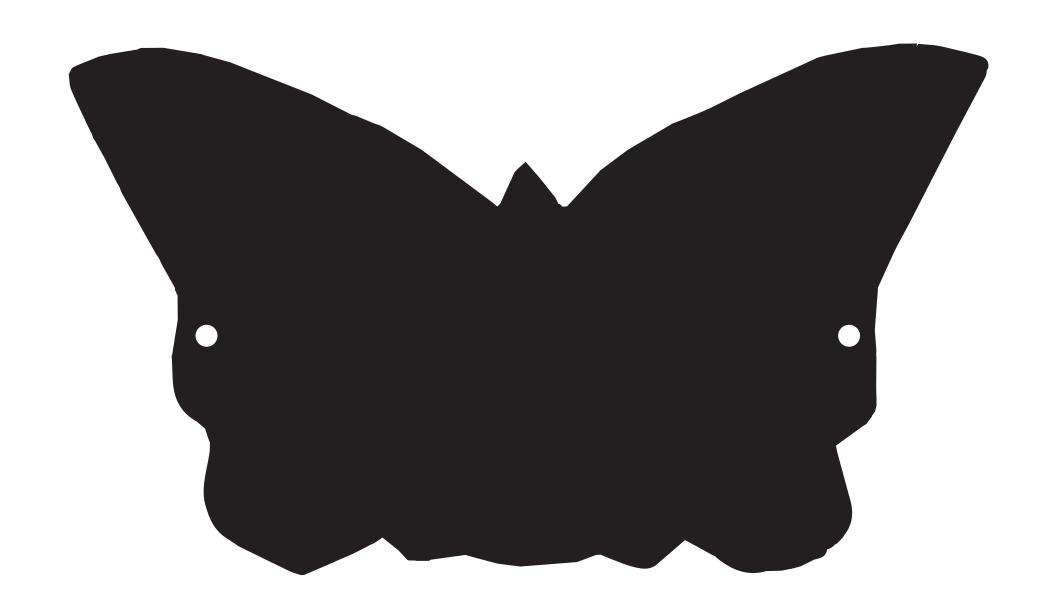

2

Determine which player will go first and that first player puts on their mask. The second player chooses a candy to feed to the first player.

3.

For every candy you guess correctly, your partner will mark off a picture on your side of the scorecard.