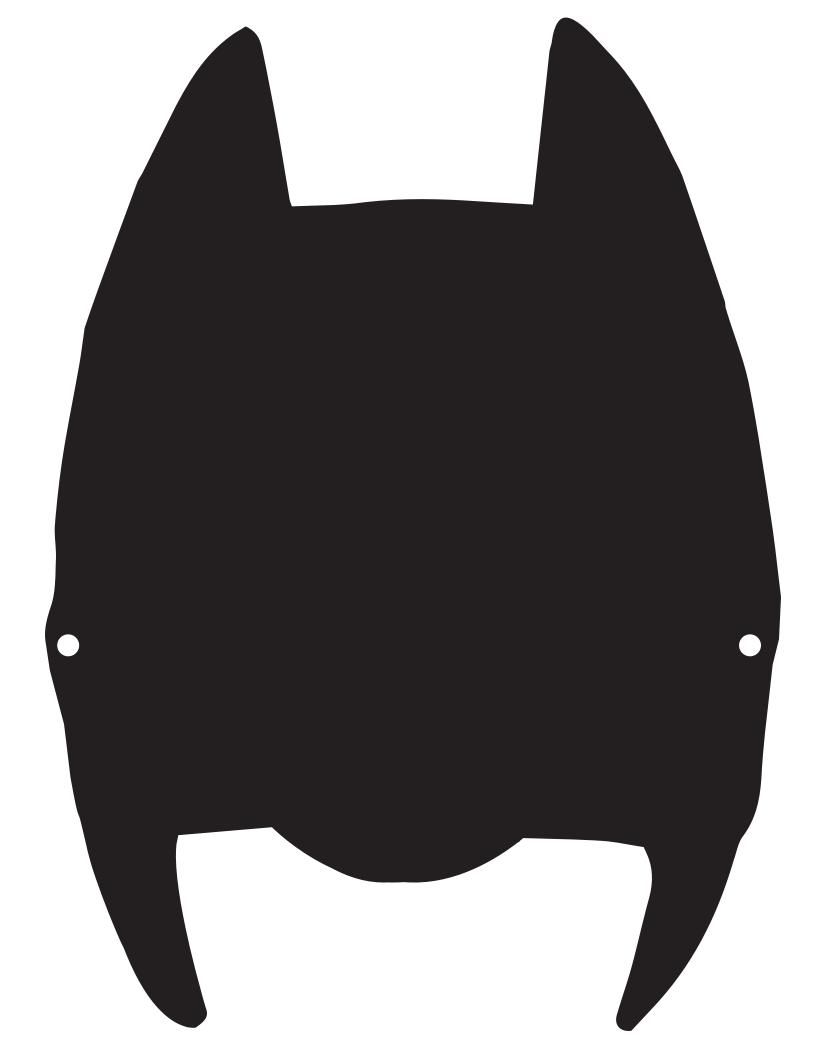

2

Determine which player will go first and that first player puts on their mask. The second player chooses a candy to feed to the first player.

3.

For every candy you guess correctly, your partner will mark off a picture on your side of the scorecard.