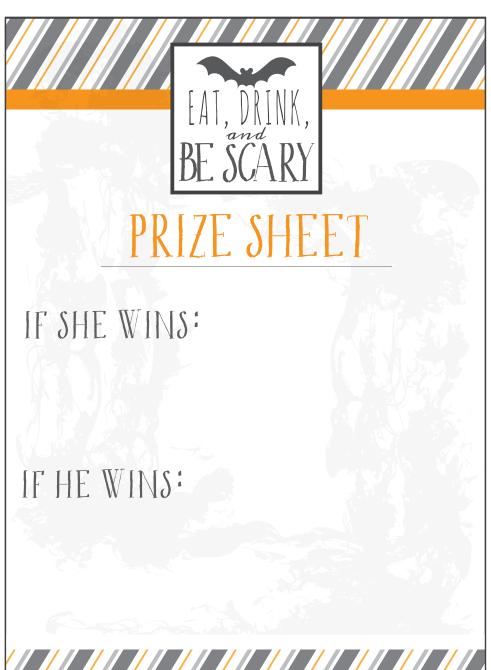

## instructions

1

Each player must FIRST fill in their desired prize if they win on the Prize Sheet. {Example: back massage, OFF diaper duty for a week, etc} Both players MUST agree to the prizes before the game begins.