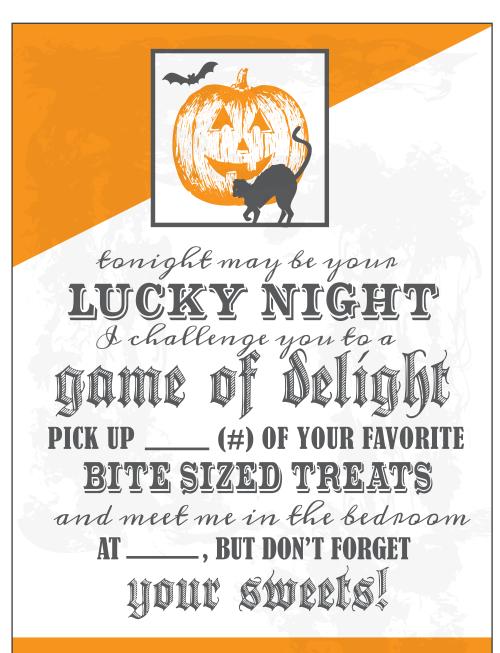

## instructions

1

Each player must FIRST fill in their desired prize if they win on the Prize Sheet. {Example: back massage, OFF diaper duty for a week, etc} Both players MUST agree to the prizes before the game begins.

2

Determine which player will go first and that first player puts on their mask. The second player chooses a candy to feed to the first player.

3.

For every candy you guess correctly, your partner will mark off a picture on your side of the scorecard.

4.

You will feed your partner THREE candies in a row before switching.

5.

Once you have finished all the candy OR filled out the entire scorecard {whichever comes first} you tally up the points and determine the winner!