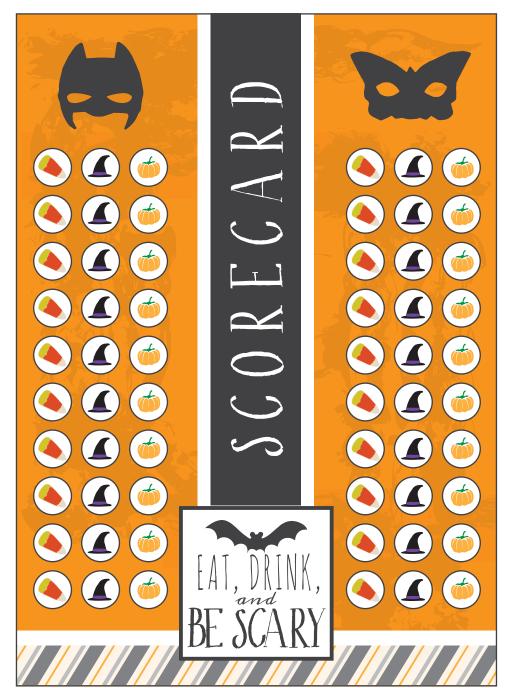

2

Determine which player will go first and that first player puts on their mask. The second player chooses a candy to feed to the first player.

3.

For every candy you guess correctly, your partner will mark off a picture on your side of the scorecard.

4.

You will feed your partner THREE candies in a row before switching.

5.

Once you have finished all the candy OR filled out the entire scorecard {whichever comes first} you tally up the points and determine the winner!