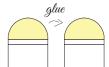

**3** Glue together the highlighted top panels, and leave the other sections unattached.

4 Flip the cover panel over so that the blank side is up. The front of the card should stay on the bottom.

**5** Line up and glue the highlighted panels to the top and bottom of the cover panel. The middle should stay unattached.