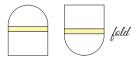

## PRINTABLE POP UP CARD Ustructions

1 Print all of the pages on cardstock and cut out each panel. Lay pages in front of you with the print side up.

**2** Fold the top and bottom of each dark green bar, and then re-open the folds to create creases.

**3** Glue together the highlighted top panels, and leave the other sections unattached.

4 Flip the cover panel over so that the blank side is up. The front of the card should stay on the bottom.

**5** Line up and glue the highlighted panels to the top and bottom of the cover panel. The middle should stay unattached.