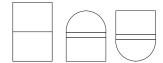

## PRINTABLE POP UP CARD Ustructions

1 Print all of the pages on cardstock and cut out each panel. Lay pages in front of you with the print side up.

**2** Fold the top and bottom of each dark green bar, and then re-open the folds to create creases.