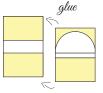

## PRINTABLE POP UP CARD Ustructions

1 Print all of the pages on cardstock and cut out each panel. Lay pages in front of you with the print side up.

**2** Fold the top and bottom of each dark green bar, and then re-open the folds to create creases.

**3** Glue together the highlighted top panels, and leave the other sections unattached.

4 Flip the cover panel over so that the blank side is up. The front of the card should stay on the bottom.

**5** Line up and glue the highlighted panels to the top and bottom of the cover panel. The middle should stay unattached.