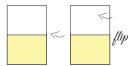

**3** Glue together the highlighted top panels, and leave the other sections unattached.

4 Flip the cover panel over so that the blank side is up. The front of the card should stay on the bottom.

**5** Line up and glue the highlighted panels to the top and bottom of the cover panel. The middle should stay unattached.