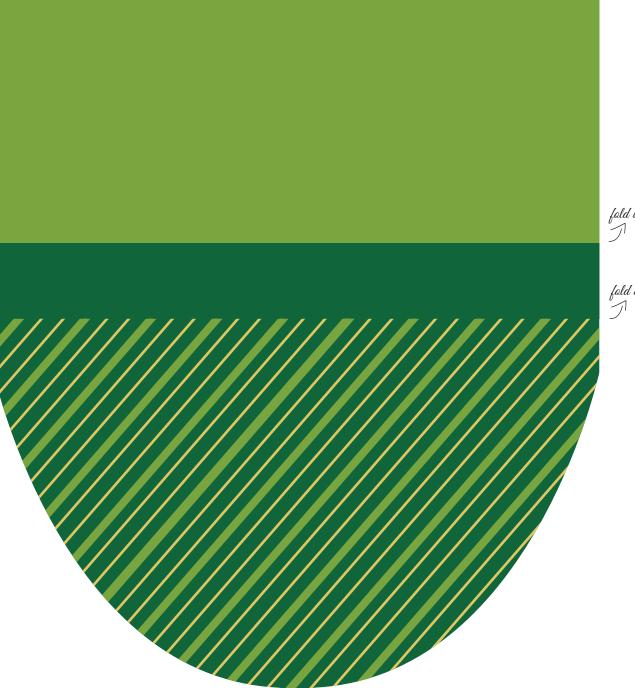

## PRINTABLE POP UP CARD Ustructions

1 Print all of the pages on cardstock and cut out each panel. Lay pages in front of you with the print side up.

**2** Fold the top and bottom of each dark green bar, and then re-open the folds to create creases.

**3** Glue together the highlighted top panels, and leave the other sections unattached.

4 Flip the cover panel over so that the blank side is up. The front of the card should stay on the bottom.

**5** Line up and glue the highlighted panels to the top and bottom of the cover panel. The middle should stay unattached.

**6** Fold the card in half, sign your name to complete the project, and you're done!

This printable was created exclusively for The Dating Divas by The Inked Leaf Custom Designs {www.theinkedleaf.com}