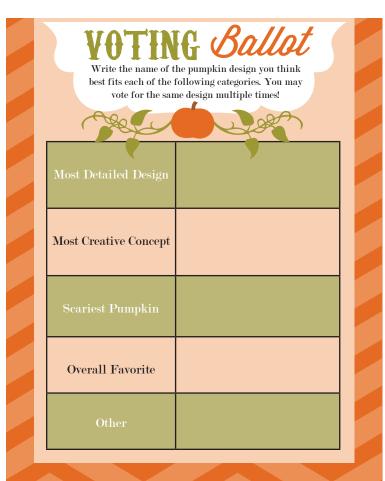

## Write the name of the pumpkin design you think best fits each of the following categories. You may vote for the same design multiple times! Most Detailed Design Most Creative Concept Scariest Pumpkin Overall Favorite Other

|                     | NG Ballot                                                                                    |
|---------------------|----------------------------------------------------------------------------------------------|
| best fits each of t | of the pumpkin design you think he following categories. You may same design multiple times! |
| 700                 |                                                                                              |
| Most Detailed Desig | n                                                                                            |
|                     |                                                                                              |
| Most Creative Conce | pt                                                                                           |
|                     |                                                                                              |
| Scariest Pumpkin    |                                                                                              |
| Overall Favorite    |                                                                                              |
|                     |                                                                                              |
| Other               |                                                                                              |