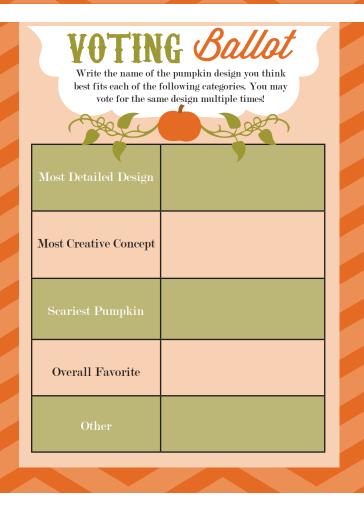

## Write the name of the pumpkin design you think best fits each of the following categories. You may vote for the same design multiple times! Most Detailed Design Most Creative Concept Scariest Pumpkin Overall Favorite Other

|                     | NG Ballot                                                                                    |
|---------------------|----------------------------------------------------------------------------------------------|
| best fits each of t | of the pumpkin design you think he following categories. You may same design multiple times! |
| 700                 |                                                                                              |
| Most Detailed Desig | n                                                                                            |
|                     |                                                                                              |
| Most Creative Conce | pt                                                                                           |
|                     |                                                                                              |
| Scariest Pumpkin    |                                                                                              |
| Overall Favorite    |                                                                                              |
|                     |                                                                                              |
| Other               |                                                                                              |